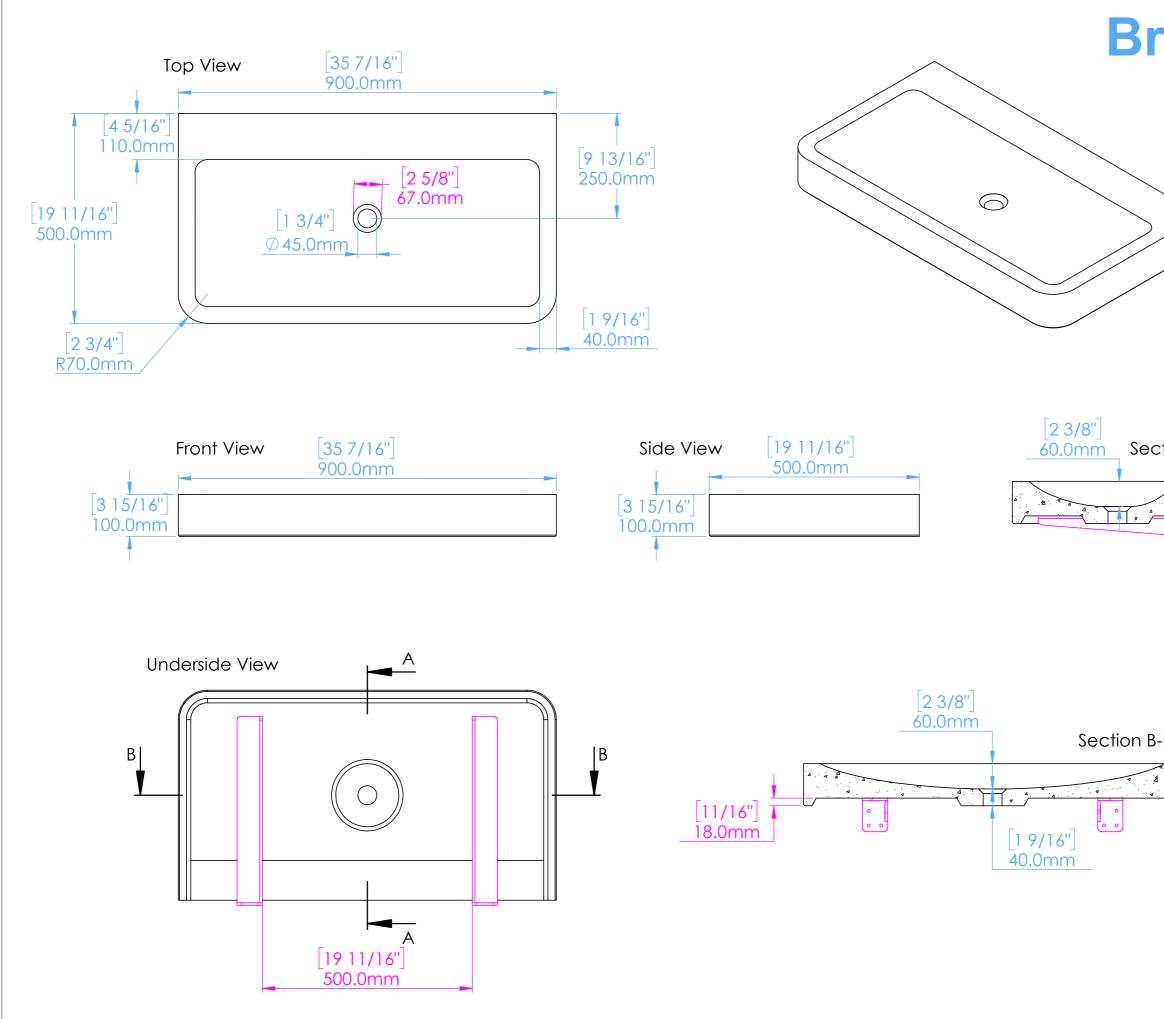

| rin A1    | NOTES                                                                                       |               |
|-----------|---------------------------------------------------------------------------------------------|---------------|
|           | Unless otherwise specified,<br>dimensions are in millimeters.                               |               |
|           | Kast take no responsibility for any<br>dimensions obtained by scaling from<br>this drawing. |               |
|           |                                                                                             |               |
|           |                                                                                             |               |
| $\geq$    |                                                                                             |               |
|           |                                                                                             |               |
|           |                                                                                             |               |
|           |                                                                                             |               |
|           |                                                                                             |               |
| ction A-A |                                                                                             |               |
| <u> </u>  |                                                                                             |               |
|           |                                                                                             |               |
| ŭ         |                                                                                             |               |
|           | DIMENSIONS:                                                                                 |               |
|           | L900mm (35 7/16inches)<br>W500mm (19 11/16inches)<br>H100mm (3 15/16inches)                 |               |
|           | CODE:                                                                                       | B.A1          |
| B-B       | WEIGHT:                                                                                     | 61kg / 134lbs |
| ₹         | BRACKETS:                                                                                   | Included      |
|           | DRAWN BY:                                                                                   | DB            |
|           | TOLERANCE:                                                                                  | +/- 3mm       |
|           |                                                                                             |               |
|           |                                                                                             |               |
|           |                                                                                             |               |