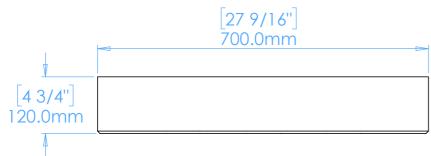

# Front View

#### DIMENSIONS:

L700mm (27 9/16inches) W400mm (15 3/4inches) H120mm (4 3/4inches)

| CODE:      | DN.A1        |
|------------|--------------|
| WEIGHT:    | 35kg / 77lbs |
| BRACKETS:  | Included     |
| DRAWN BY:  | DB           |
| TOLERANCE: | +/- 3mm      |