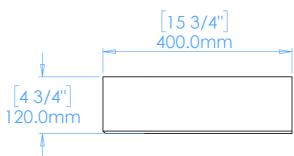

# Side View

#### DIMENSIONS:

L700mm (27 9/16inches) W400mm (15 3/4inches) H120mm (4 3/4inches)

| CODE:      | DN.A1        |
|------------|--------------|
| WEIGHT:    | 35kg / 77lbs |
| BRACKETS:  | Included     |
| DRAWN BY:  | DB           |
| TOLERANCE: | +/- 3mm      |