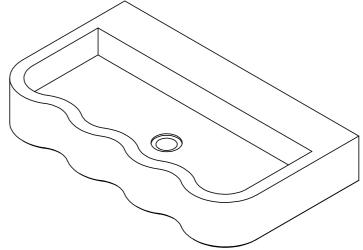

# Dune A1

#### DIMENSIONS:

L700mm (27 9/16inches) W400mm (15 3/4inches) H120mm (4 3/4inches)

| CODE:      | DN.A1        |
|------------|--------------|
| WEIGHT:    | 35kg / 77lbs |
| BRACKETS:  | Included     |
| DRAWN BY:  | DB           |
| TOLERANCE: | +/- 3mm      |