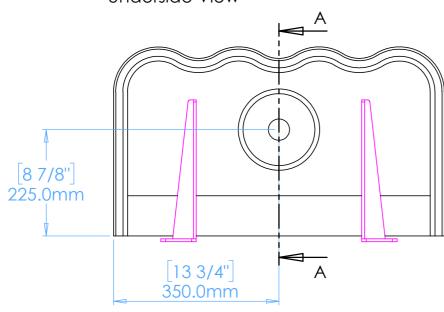

# Plan View [27 9/16"] 700.0mm $\bigcirc$ [8 7/8"] 225.0mm [6 7/8"] 2 5/8" [15 3/4"] 400.0mm 175.0mm Ø 66.0mm [1 3/4"] $\emptyset$ 45.0mm [3 3/4"] R95.0mm [1 3/16"] 30.0mm

# Dune A1



# Front View



# Side View



### **Underside View**



### Section A-A



#### NOTES

Unless otherwise specified, dimensions are in millimeters.

Kast take no responsibility for any dimensions obtained by scaling from this drawing.

#### DIMENSIONS:

L700mm (27 9/16inches) W400mm (15 3/4inches) H120mm (4 3/4inches)

| CODE:      | DN.A1        |
|------------|--------------|
| WEIGHT:    | 35kg / 77lbs |
| BRACKETS:  | Included     |
| DRAWN BY:  | DB           |
| TOLERANCE: | +/- 3mm      |