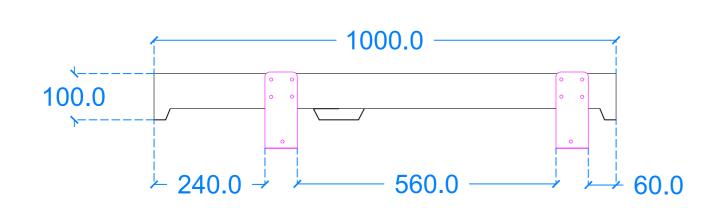

### **Back View**

### **Underside View**

#### General notes

Kast work to tolerances of +/-5mm, Joints 3-5mm, vertical deflection 3mm per linear meter. It is the responsibility of the recipient (client) to check all dimensions are correct and confirm this prior to manufacture. Kast will manufacture only from these drawings on receipt of client confirmation and takes no responsibility for incorrect dimensions and measurements not reported. This drawing is to be viewed in conjunction with all other contract documentation and specifications, and all other consultants drawings. All dimensions should be checked and any discrepancies notified to Kast prior to proceeding with works. Any discrepancies found between this drawing and other documents should be referred immediately to Kast. The author takes no responsibility for any dimensions obtained by scaling from this drawing.