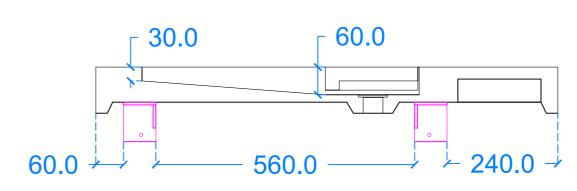

## Section A-A

Basin Description L1000 x W350 x H100 mm 50mm walls

| /eight | Scale | Drawn by |
|--------|-------|----------|
| 3kg    | N/A   | GR       |

Basin Code F.B5.L