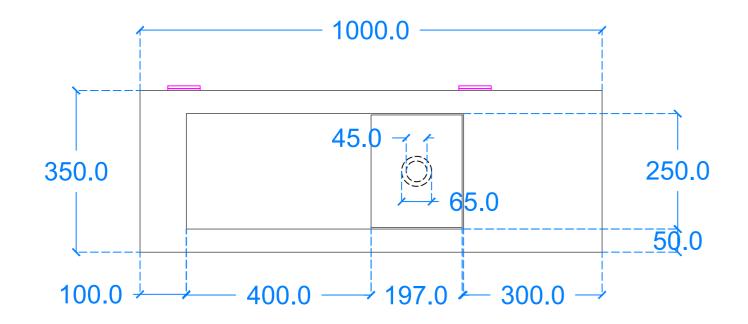

### Plan View

#### General notes

Kast work to tolerances of +/-5mm, Joints 3-5mm, vertical deflection 3mm per linear meter. It is the responsibility of the recipient (client) to check all dimensions are correct and confirm this prior to manufacture. Kast will manufacture only from these drawings on receipt of client confirmation and takes no responsibility for incorrect dimensions and measurements not reported. This drawing is to be viewed in conjunction with all other contract documentation and specifications, and all other consultants drawings. All dimensions should be checked and any discrepancies notified to Kast prior to proceeding with works. Any discrepancies found between this drawing and other documents should be referred immediately to Kast. The author takes no responsibility for any dimensions obtained by scaling from this drawing.

Basin Description L1000 x W350 x H100 mm 50mm walls

| /eight | Scale | Drawn by |
|--------|-------|----------|
| 3kg    | N/A   | GR       |

Basin Code F.B5.L