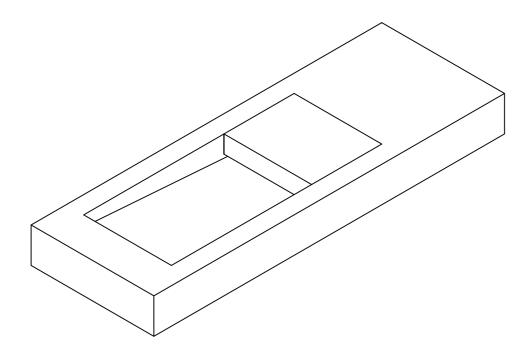

# Flor B5 LHS

Basin Description L1000 x W350 x H100 mm 50mm walls

| /eight | Scale | Drawn by |
|--------|-------|----------|
| 3kg    | N/A   | GR       |

Basin Code F.B5.L