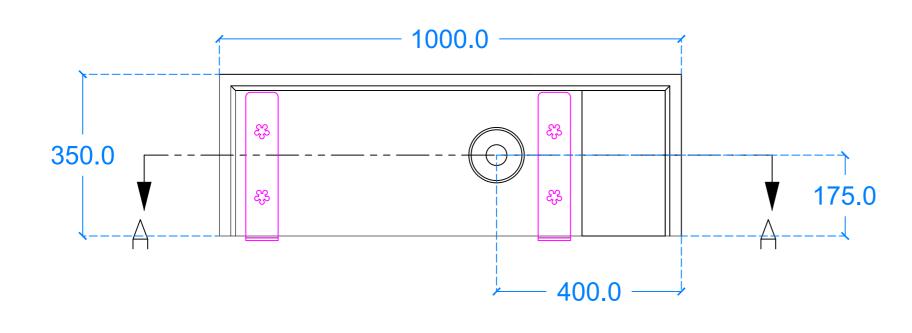

### Plan View

Basin Description L1000 x W350 x H100 mm 50mm walls

| /eight | Scale | Drawn by |
|--------|-------|----------|
| 3kg    | N/A   | GR       |

Basin Code F.B5.L