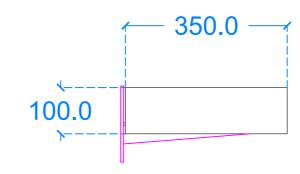

## Section A-A

#### General notes

Kast work to tolerances of +/-5mm, Joints 3-5mm, vertical deflection 3mm per linear meter. It is the responsibility of the recipient (client) to check all dimensions are correct and confirm this prior to manufacture. Kast will manufacture only from these drawings on receipt of client confirmation and takes no responsibility for incorrect dimensions and measurements not reported. This drawing is to be viewed in conjunction with all other contract documentation and specifications, and all other consultants drawings. All dimensions should be checked and any discrepancies notified to Kast prior to proceeding with works. Any discrepancies found between this drawing and other documents should be referred immediately to Kast. The author takes no responsibility for any dimensions obtained by scaling from this drawing.