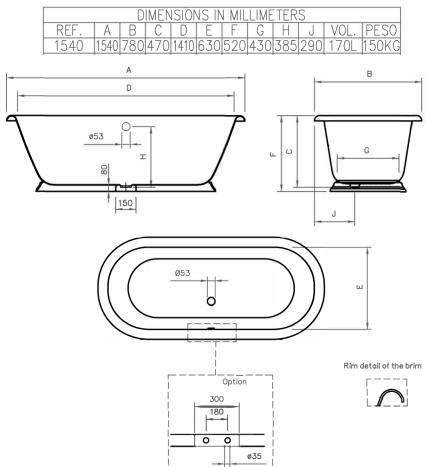

| Dimensions<br>Material | 1540 x 800mm<br>enameled cast iron |
|------------------------|------------------------------------|
| Finish                 | primed ready for painting          |
| Tap holes              | no                                 |
| Weight                 | 150kg                              |
| Capacity               | 170 L                              |