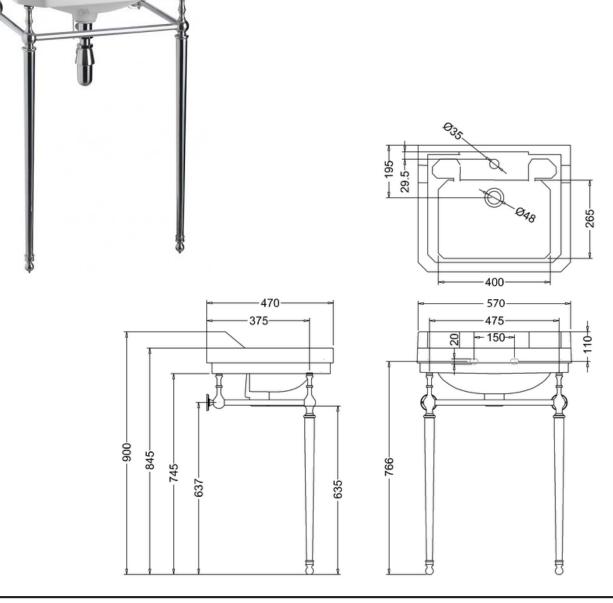

## burley II basin with stand 570mm x 470mm

Burley recreates the elegant style of the Edwardian period, whilst providing everyday practicality and durability. Choose from a wide range of sizes, with or without built in splashbacks, front towel bars and metal floor stands.

| Dimensions | 570mm(w) x 470mm(p) x 900mm(h) |
|------------|--------------------------------|
| Material   | ceramic                        |
| Finish     | white, chrome                  |
| Tap holes  | 1th, 2th, 3th                  |
| Overflow   | yes                            |