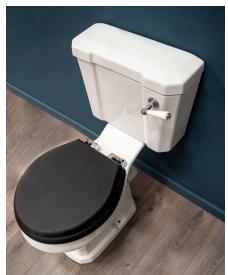

## Carlton lever close coupled WC

Carlton offers an authentic period style, and perfectly recreates schemes spanning Victorian, Edwardian and Art Deco periods. A timeless classic, Carlton has been Aston Matthews' signature range of ceramics for over 25 years. We offer solid wood soft close seats in a range of wood and hinge finishes.

Seat and cover options available to match lever

Internals include the Dudley Turbo Edge compact syphon offering 6,7 or 9L flush