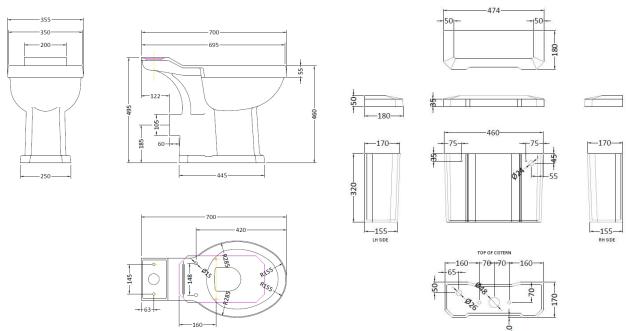

Dimensions  $474\text{mm(w)} \times 865\text{mm(h)} \times 700\text{mm(p)}$ 

Material vitreous china

Lever Finish option chrome, nickel, astonite, polished brass, brushed brass and aged brass

Colour white