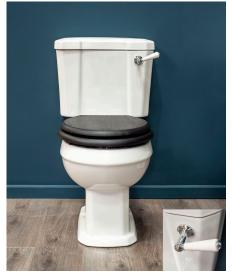

## Carlton lever close coupled WC

Carlton offers an authentic period style, and perfectly recreates schemes spanning Victorian, Edwardian and Art Deco periods. A timeless classic, Carlton has been Aston Matthews' signature range of ceramics for over 25 years. We offer solid wood soft close seats in a range of wood and hinge finishes.

Dimensions  $474\text{mm(w)} \times 865\text{mm(h)} \times 700\text{mm(p)}$ 

Material vitreous china

Lever Finish option chrome, nickel, astonite, polished brass, brushed brass and aged brass

Colour white

Seat and cover options available to match lever

Internals include the Dudley Turbo Edge compact syphon offering 6,7 or 9L flush