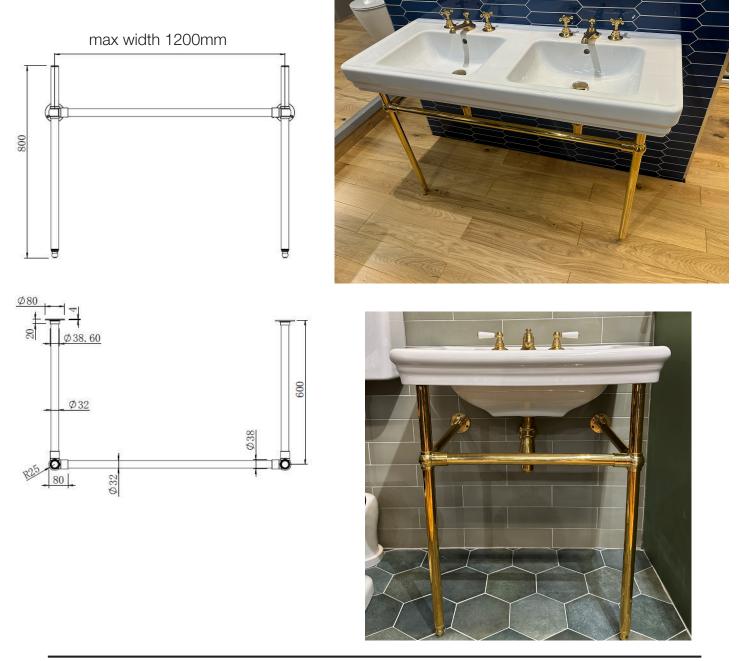

Our classic fully universal basin stands are made from solid brass with classic style ball joints providing outstanding quality and craftsmanship. Available in a variety of finishes to suit more traditional/retro bathroom designs.

| Dimensions      | 800H x 600D x up to 1200W mm (Cut to size on site)         |
|-----------------|------------------------------------------------------------|
| Material        | solid brass                                                |
| Plated finishes | chrome, nickel, astonite                                   |
| Living finishes | polished brass, brushed brass, aged brass - these finishes |
| -               | will evolve over time developing a characterful patina     |