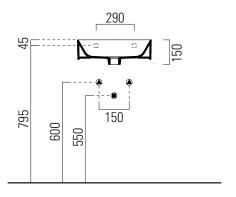

| Dimensions                                   | 450mm(w) x 350mm(p)      |
|----------------------------------------------|--------------------------|
| Material                                     | ceramic with extraglaze  |
| Finish                                       | white, matt white, black |
| Tap holes                                    | nth, 1th, 3th            |
| Overflow                                     | yes                      |
| Available with an optional chrome towel rail |                          |