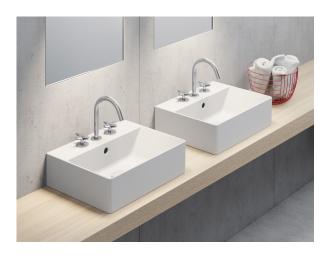

## geo design basin 450mm x 350mm

Sleek sharp lines are at the heart of our Geo range, ideal for creating contemporary and minimal bathroom schemes. Meticulously designed and manufactured in Italy, Geo's bold look and superior quality are evident throughout. Most sizes of basins can be teamed with a sleek towel rail, or a range of furniture in over 100 finishes.