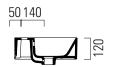

## geo design basin 450mm x 350mm

Sleek sharp lines are at the heart of our Geo range, ideal for creating contemporary and minimal bathroom schemes. Meticulously designed and manufactured in Italy, Geo's bold look and superior quality are evident throughout. Most sizes of basins can be teamed with a sleek towel rail, or a range of furniture in over 100 finishes.

| Dimensions                                   | 450mm(w) x 350mm(p)      |
|----------------------------------------------|--------------------------|
| Material                                     | ceramic with extraglaze  |
| Finish                                       | white, matt white, black |
| Tap holes                                    | nth, 1th, 3th            |
| Overflow                                     | yes                      |
| Available with an optional chrome towel rail |                          |