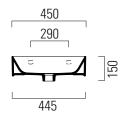

| Dimensions                                   | 450mm(w) x 350mm(p)      |
|----------------------------------------------|--------------------------|
| Material                                     | ceramic with extraglaze  |
| Finish                                       | white, matt white, black |
| Tap holes                                    | nth, 1th, 3th            |
| Overflow                                     | yes                      |
| Available with an optional chrome towel rail |                          |