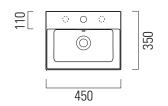

| Dimensions                                   | 450mm(w) x 350mm(p)      |
|----------------------------------------------|--------------------------|
| Material                                     | ceramic with extraglaze  |
| Finish                                       | white, matt white, black |
| Tap holes                                    | nth, 1th, 3th            |
| Overflow                                     | yes                      |
| Available with an optional chrome towel rail |                          |