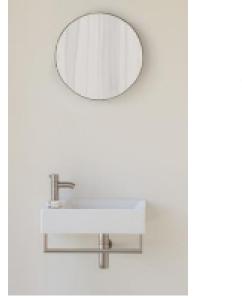

## geo design basin 500mm x 250mm

Sleek sharp lines are at the heart of our Geo range, ideal for creating contemporary and minimal bathroom schemes. Meticulously designed and manufactured in Italy, Geo's bold look and superior quality are evident throughout. Most sizes of basins can be teamed with a sleek towel rail, or a range of furniture in over 100 finishes.

| Dimensions                                   | 500mm(w) x 250mm(p)                 |
|----------------------------------------------|-------------------------------------|
| Material                                     | ceramic with extraglaze             |
| Finish                                       | white, colours available on request |
| Tap holes                                    | nth, 1th                            |
| Overflow                                     | no                                  |
| Shelf                                        | available left or right             |
| Available with an optional chrome towel rail |                                     |

tional chrome towel rail

AstonMatthews For contact information and branch addresses please visit www.astonmatthews.co.uk specifications / dimensions subject to manufacturing tolerances