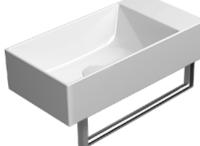

## geo design basin 500mm x 250mm

Sleek sharp lines are at the heart of our Geo range, ideal for creating contemporary and minimal bathroom schemes. Meticulously designed and manufactured in Italy, Geo's bold look and superior quality are evident throughout. Most sizes of basins can be teamed with a sleek towel rail, or a range of furniture in over 100 finishes.

| Dimensions                                   | 500mm(w) x 250mm(p)                 |
|----------------------------------------------|-------------------------------------|
| Material                                     | ceramic with extraglaze             |
| Finish                                       | white, colours available on request |
| Tap holes                                    | nth, 1th                            |
| Overflow                                     | no                                  |
| Shelf                                        | available left or right             |
| Available with an optional chrome towel rail |                                     |