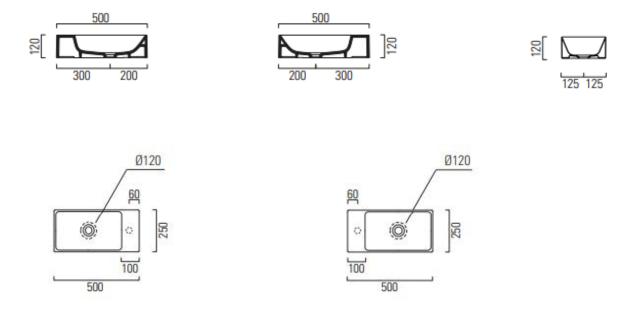

| Dimensions                                   | 500mm(w) x 250mm(p)                 |
|----------------------------------------------|-------------------------------------|
| Material                                     | ceramic with extraglaze             |
| Finish                                       | white, colours available on request |
| Tap holes                                    | nth, 1th                            |
| Overflow                                     | no                                  |
| Shelf                                        | available left or right             |
| Available with an optional chrome towel rail |                                     |