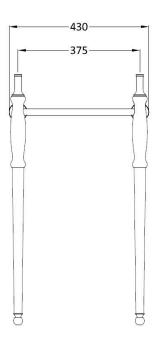

Dimensions 450w x 967h x 380d mm

Material basin - ceramic stand - zinc alloy - electroplated Finish basin - white stand - chrome, inca, astonite

Tap holes 1TH, 2TH

Overflow yes