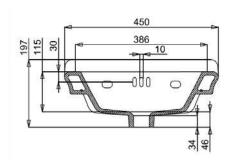

Dimensions 450w x 967h x 380d mm

Material basin - ceramic stand - zinc alloy - electroplated Finish basin - white stand - chrome, inca, astonite

Tap holes 1TH, 2TH

Overflow yes