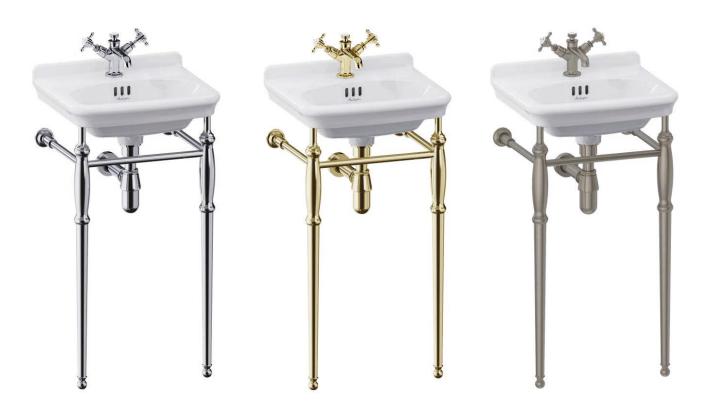

## **Quild** 450 x 380 basin & basin stand

The Guild collection is inspired by the Arts and Crafts movement of the late 19th century. Bringing the power back to the decorative arts, the Arts and Crafts movement placed importance on beautiful, well-made objects that could be used in everyday life. Rejecting excessive ornamentation and lack of material consideration, it placed an emphasis on high-quality pieces that were built to last.

Dimensions 450w x 967h x 380d mm

Material basin - ceramic stand - zinc alloy - electroplated Finish basin - white stand - chrome, inca, astonite

Tap holes 1TH, 2TH

Overflow yes

## **Guild** 450 x 380 basin & basin stand