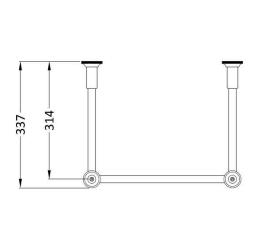

Dimensions 450w x 967h x 380d mm

Material basin - ceramic stand - zinc alloy - electroplated Finish basin - white stand - chrome, inca, astonite

Tap holes 1TH, 2TH

Overflow yes