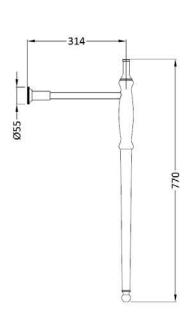

Dimensions 450w x 967h x 380d mm

Material basin - ceramic stand - zinc alloy - electroplated Finish basin - white stand - chrome, inca, astonite

Tap holes 1TH, 2TH

Overflow yes