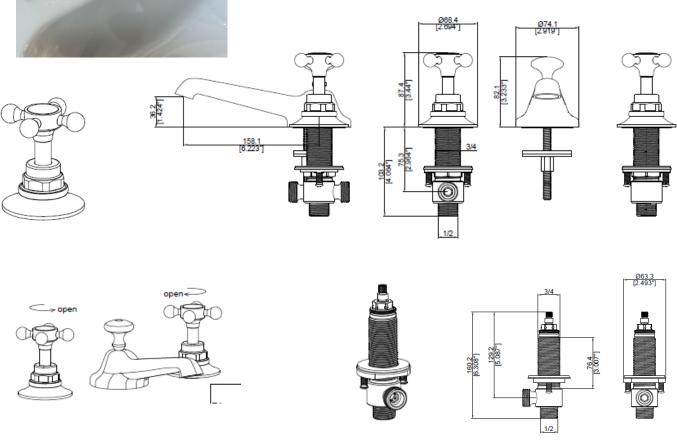

Astonian Signature

3 hole deck mounted basin mixer

Our Astonian Signature basin mixer combines elegance and functionality, crafted from solid brass for exceptional durability and a luxurious feel. Designed with meticulous attention to detail, it elevates any bathroom aesthetic and the smooth, precise operation ensures effortless control over water flow and temperature. Available in a variety of stunning finishes this mixer offers versatility to match any decor. With a blend of modern sophistication and timeless charm, the Astonian Signature basin mixer is not just a fixture; it's our statement piece.