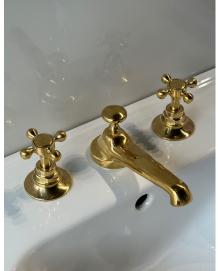

Astonian Signature

3 hole deck mounted basin mixer

Our Astonian Signature basin mixer combines elegance and functionality, crafted from solid brass for exceptional durability and a luxurious feel. Designed with meticulous attention to detail, it elevates any bathroom aesthetic and the smooth, precise operation ensures effortless control over water flow and temperature. Available in a variety of stunning finishes this mixer offers versatility to match any decor. With a blend of modern sophistication and timeless charm, the Astonian Signature basin mixer is not just a fixture; it's our statement piece.