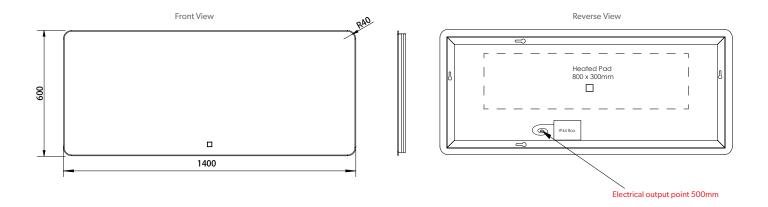

## ambient steamfree LED mirror 1400mm x 600mm

This illuminated mirror has ambient LED lighting that can be adjusted from cool white to warm white to suit your bathroom's mood. It can be hung either portrait or landscape to suit the space available and has a fitted heat pad to clear condensation

| Dimensions | 1400 x 600mm x 40mm(p) |
|------------|------------------------|
| Light      | LED adjustable         |
| Switch     | sensor                 |
| IP rating  | IP44                   |
| Zone       | 2                      |