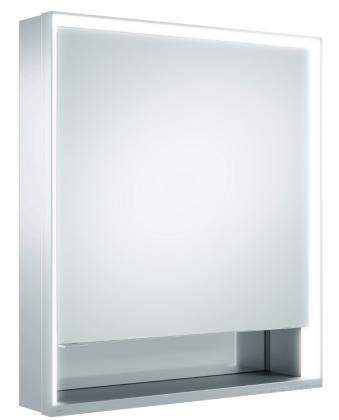

# Lumos LED illuminated mirror cabinet

The Royal Lumos LED Illuminated Mirror Cabinet sparkles with design and reflects quality made in Germany. The mirror cabinet features double sided mirror doors, the rear and side walls also have mirrored inner surfaces and the height of the glass shelves can be adjusted. The soft close hinges mean that the doors shut lightly and softly. A premium shelf inlay made of linoleum offers a scratch-free shelf surface for watches or jewellery. The colour and intensity of the high performance LEDs behind the surrounding translucent frame can be adjusted from a daylight white light, ideal for daily care, to a warm-white light, for a perfect evening makeup or an atmospheric bathing ambience.

#### 14321 Mirror cabinet

Wall mounted, with mirror heating (placed in the centre of the door), adjustable light colour from 2700 kelvin (warm white) to 6500 kelvin (daylight), 1 hinged double sided crystal mirrored door, Body: aluminium silver anodized interior rear wall mirrored