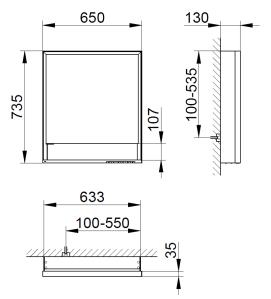

#### 14321 Mirror cabinet

Wall mounted, with mirror heating (placed in the centre of the door), adjustable light colour from 2700 kelvin (warm white) to 6500 kelvin (daylight), 1 hinged double sided crystal mirrored door, Body: aluminium silver anodized interior rear wall mirrored