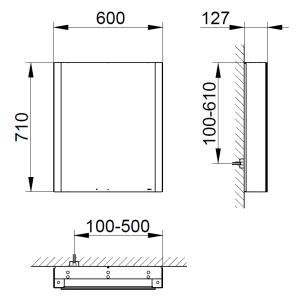

Wall mounted, with mirror heating (placed in the centre of the door), adjustable light colour from 2700 kelvin (warm white) to 6500 kelvin (daylight), 1 hinged double sided crystal mirrored door, Body: aluminium silver anodized interior rear wall mirrored