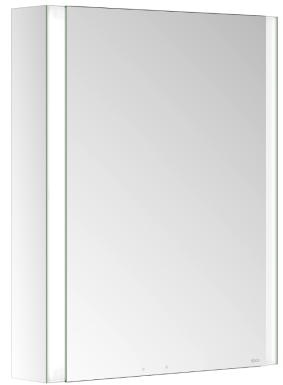

## Somaris LED illuminated mirror cabinet

The Royal Lumos LED Illuminated Mirror Cabinet sparkles with design and reflects quality made in Germany. The mirror cabinet features double sided mirror doors, the rear and side walls also have mirrored inner surfaces and the height of the glass shelves can be adjusted. The soft close hinges mean that the doors shut lightly and softly. A premium shelf inlay made of linoleum offers a scratch-free shelf surface for watches or jewellery. The colour and intensity of the high performance LEDs behind the surrounding translucent frame can be adjusted from a daylight white light, ideal for daily care, to a warm-white light, for a perfect evening makeup or an atmospheric bathing ambience.

Wall mounted, with mirror heating (placed in the centre of the door), adjustable light colour from 2700 kelvin (warm white) to 6500 kelvin (daylight), 1 hinged double sided crystal mirrored door, Body: aluminium silver anodized interior rear wall mirrored