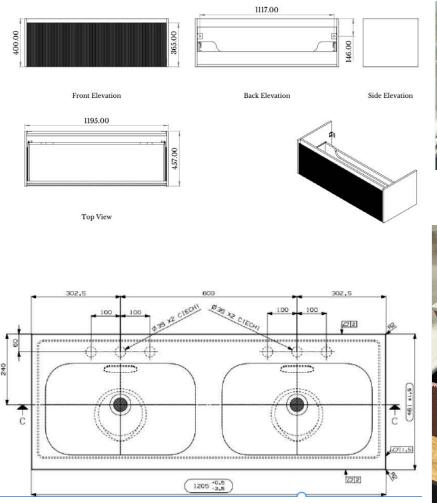

Dimensions1200 x 460 x 400mmTap holesno tap holes - tap holes can be drilled on siteOver flownoneFinishesdusky pink, pistachio, seaweed, ocean blue, peppermint