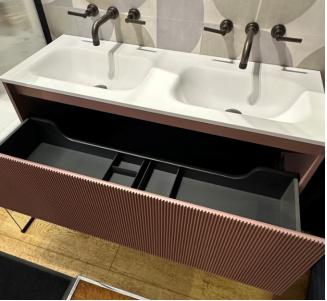

## astonian lago wall mounted single

drawer vanity unit with calcolo stone resin double basin

Our astonian lago range of furniture is crafted from quality solid wood with a textured reed fluted front, delivering practicality with a touch of style. On top of the unit sits a modern double basin in a matt white stone resin material, making it an ideal choice for large family bathrooms and master ensuites. More finishes are available upon request.