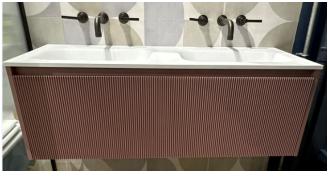

## astonian lago wall mounted single

drawer vanity unit with calcolo stone resin double basin

Our astonian lago range of furniture is crafted from quality solid wood with a textured reed fluted front, delivering practicality with a touch of style. On top of the unit sits a modern double basin in a matt white stone resin material, making it an ideal choice for large family bathrooms and master ensuites. More finishes are available upon request.

Dimensions1200 x 460 x 400mmTap holesno tap holes - tap holes can be drilled on siteOver flownoneFinishesdusky pink, pistachio, seaweed, ocean blue, peppermint