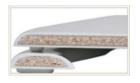

## elysee wooden toilet seat & cover

Our elysee wc seat & cover is made with an internal core with made-to-measure wood covered with a layer of cast polyester resin with a thickness of no less than 4 mm. The finish of the seat is gloss white and the adjustable hinges are chromed, due to the adjustment in the hinges this makes the product a perfect high-quality, economical, Italian manufactured option for most wc pans.

finish seat material hinge material hinge style compatible pans gloss white with chrome hinges wood with polyester resin coating stainless steel & brass, chrome plated standard close

burley, carlton and venice