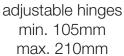

## elysee wooden toilet seat & cover

Our elysee wc seat & cover is made with an internal core with made-to-measure wood covered with a layer of cast polyester resin with a thickness of no less than 4 mm. The finish of the seat is gloss white and the adjustable hinges are chromed, due to the adjustment in the hinges this makes the product a perfect high-quality, economical, Italian manufactured option for most wc pans.

finish seat material hinge material hinge style compatible pans gloss white with chrome hinges wood with polyester resin coating stainless steel & brass, chrome plated standard close

burley, carlton and venice