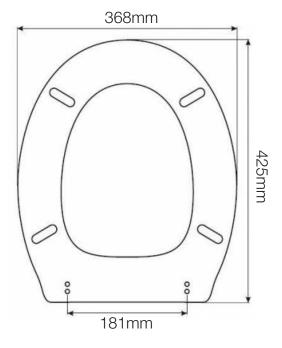

## elysee wooden toilet seat & cover

Our elysee wc seat & cover is made with an internal core with made-to-measure wood covered with a layer of cast polyester resin with a thickness of no less than 4 mm. The finish of the seat is gloss white and the adjustable hinges are chromed, due to the adjustment in the hinges this makes the product a perfect high-quality, economical, Italian manufactured option for most wc pans.

finish seat material hinge material hinge style compatible pans gloss white with chrome hinges wood with polyester resin coating stainless steel & brass, chrome plated standard close

burley, carlton and venice