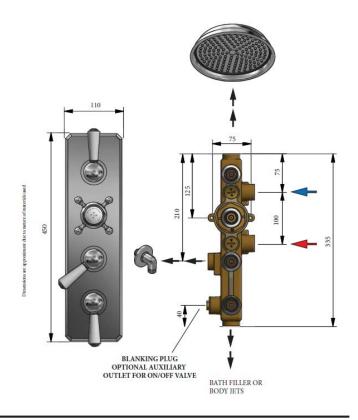

Triple outlet cross top controls temperature, china levers independently

control on/off of three outlets

Flow rates

0.5 bar 13.69L/min 1.0 bar 20.20L/min 3.0 bar 35.72L/min

Max. pressure 5 bar - fit pressure reducing valves above 5 bar