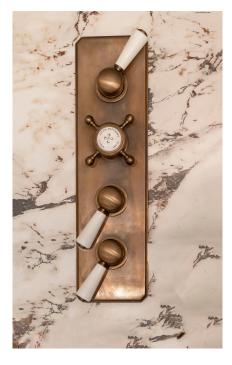

## Astonian Original

2932 concealed triple shower valve

The Astonian Original range of high-quality British traditional brassware is available in an extensive range of finishes including Chrome, Nickel, Astonite, Polished and Brushed Brass and our exclusive living Aged Brass finish. With a choice of crosshead handles or ceramic levers and complete range covering basin, bath and shower fittings all manufactured, plated and polished in the UK. This well designed brassware features raw mechanical shapes with elegant period detailing. Our exclusive Aged Brass finish will create a bold statement and the living finish will evolve over time, adding character to the look.

Triple outlet cross top controls temperature, china levers independently

control on/off of three outlets

Flow rates

0.5 bar 13.69L/min 1.0 bar 20.20L/min 3.0 bar 35.72L/min

Max. pressure 5 bar - fit pressure reducing valves above 5 bar