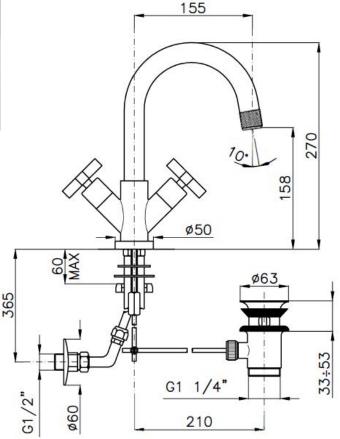

Min. pressure Minimum 1 bar, maximum 5 bar, recommended 3 bar

AstonMatthews For contact information and branch addresses please visit www.astonmatthews.co.uk