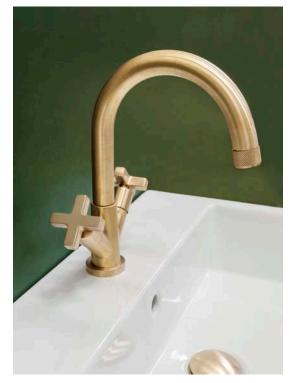

## **AXIS** 1 hole basin mixer swivel spout and pop-up waste

Our Axis range of brassware features linear cross handles and knurled detailing on the spouts. The scuffed brass living finish makes this range adaptable to both modern and classic bathroom styles.

Material solid brass Finishes scuffed brass - a living finish that can be polished to maintain its original look, or if left, will tarnish naturally and assume a characterful deep patina with age, bespoke finishes upon request.