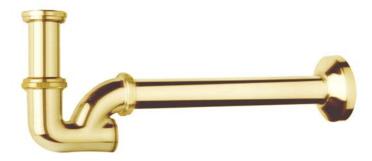

## **axis** 1.25 tubular tube with extension & flange

Our Axis range of brassware features linear cross handles and knurled detailing on the spouts. The scuffed brass living finish makes this range adaptable to both modern and classic bathroom styles.