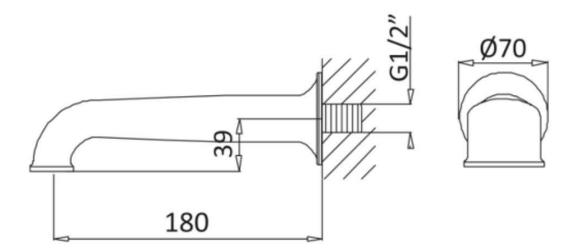

## london wall mounted bath spout

The London collection draws inspiration from the Edwardian era, blending the grandeur of Victorian design with the simplicity of Art Deco. The ceramic indices and levers feature a subtle cream crackle glaze, hand-finished in Staffordshire—a region known for skilled ceramics craftsmen. Combining traditional materials like brass and ceramic with modern innovations, the collection features the EasyBox system for hassle-free installation. Crafted in lead free brass, it reflects a commitment to efficiency, design, and sustainable production.