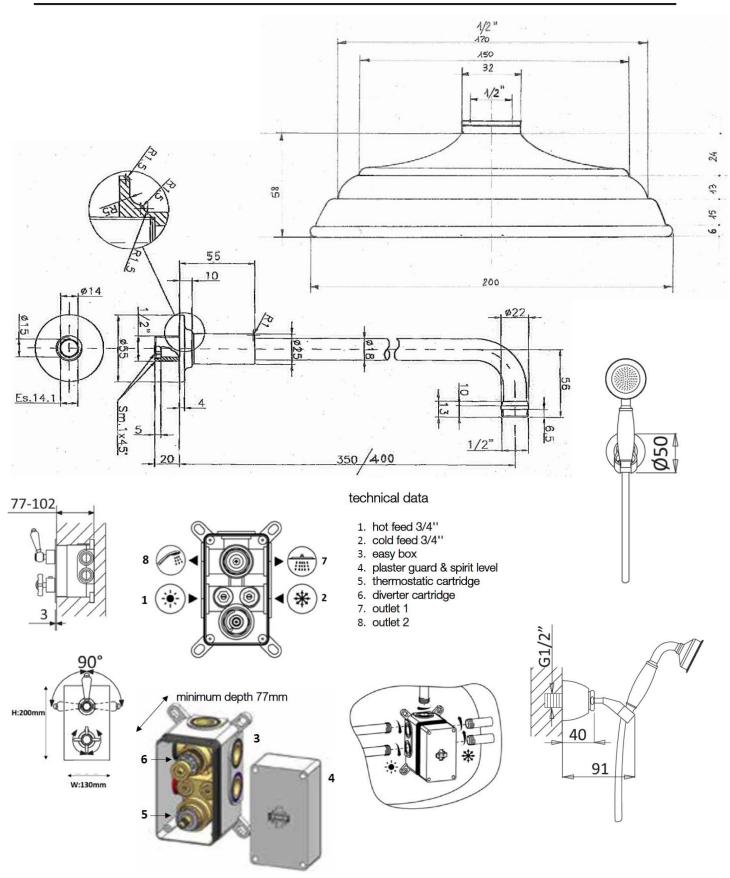

## london concealed dual outlet shower kit

including easybox installation

The London collection draws inspiration from the Edwardian era, blending the grandeur of Victorian design with the simplicity of Art Deco. The ceramic indices and levers feature a subtle cream crackle glaze, hand-finished in Staffordshire—a region known for skilled ceramics craftsmen. Combining traditional materials like brass and ceramic with modern innovations, the collection features the EasyBox system for hassle-free installation. Crafted in lead free brass, it reflects a commitment to efficiency, design, and sustainable production.

Shower rose Shower arm Hand shower Valve Finish 200mm classic 400mm inc wall outlet and metal hose dual outlet chrome, nickel

AstonMatthews For contact information and branch addresses please visit www.astonmatthews.co.uk