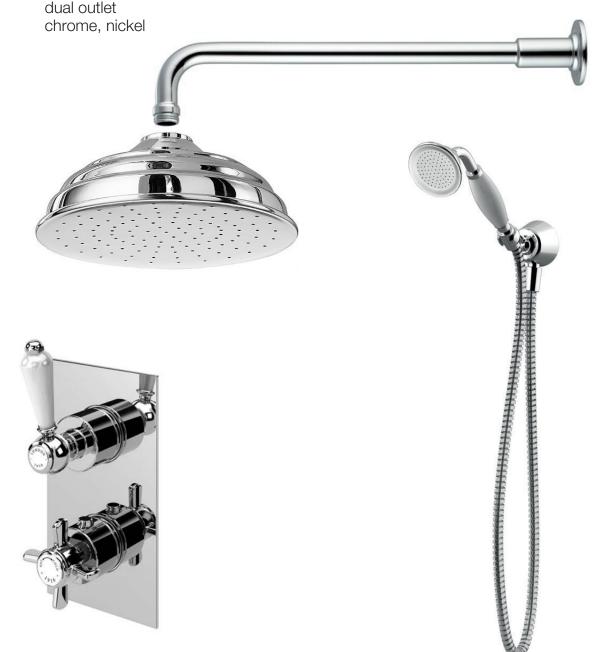

## london concealed dual outlet shower kit

including easybox installation

The London collection draws inspiration from the Edwardian era, blending the grandeur of Victorian design with the simplicity of Art Deco. The ceramic indices and levers feature a subtle cream crackle glaze, hand-finished in Staffordshire—a region known for skilled ceramics craftsmen. Combining traditional materials like brass and ceramic with modern innovations, the collection features the EasyBox system for hassle-free installation. Crafted in lead free brass, it reflects a commitment to efficiency, design, and sustainable production.

Shower rose Shower arm Hand shower Valve Finish 200mm classic 400mm inc wall outlet and metal hose dual outlet chrome, nickel

AstonMatthews For contact information and branch addresses please visit www.astonmatthews.co.uk