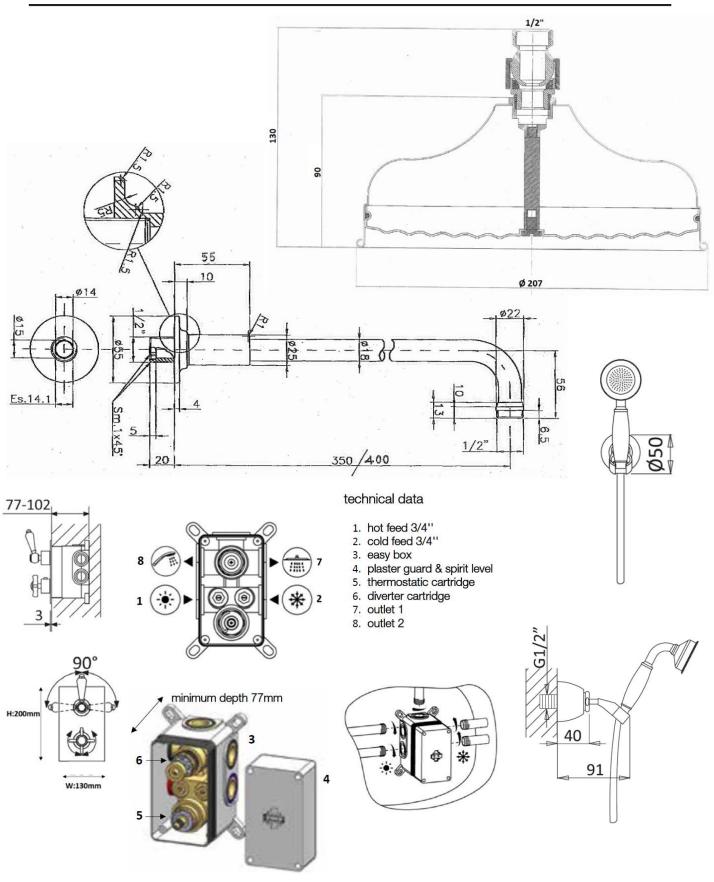

Shower rose 200mm classic skirted

400mm Shower arm

inc wall outlet and metal hose Hand shower

dual outlet Valve chrome, nickel Finish