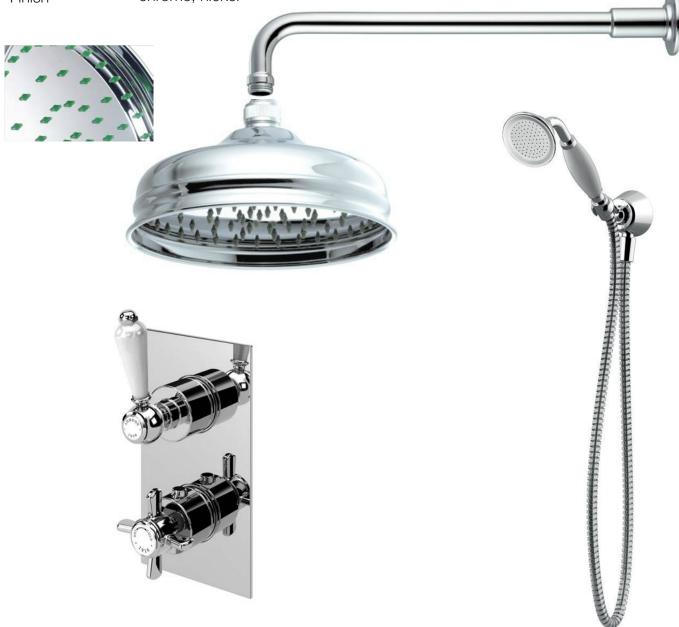

Shower rose 200mm classic skirted

400mm Shower arm

inc wall outlet and metal hose Hand shower

dual outlet Valve chrome, nickel Finish