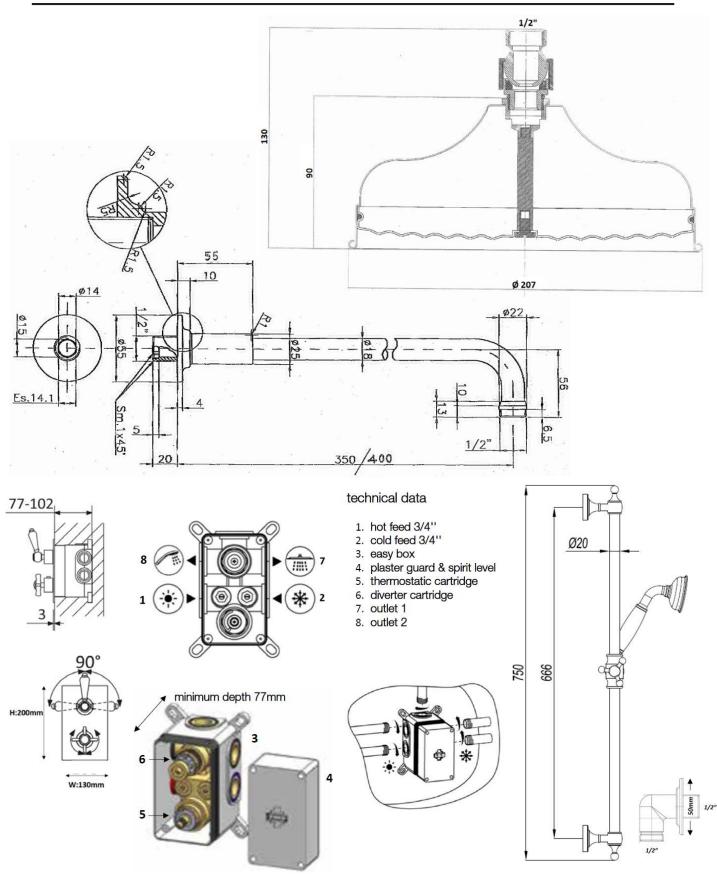

Shower rose200mm classic skirtedShower arm400mmHand showerinc slide rail, wall outlet, and metal hoseValvedual outletFinishchrome, nickel

AstonMatthews For contact information and branch addresses please visit www.astonmatthews.co.uk