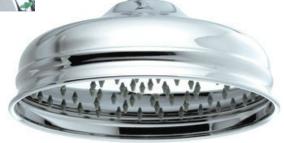

Shower rose200mm classic skirtedShower arm400mmHand showerinc slide rail, wall outlet, and metal hoseValvedual outletFinishchrome, nickel

AstonMatthews For contact information and branch addresses please visit www.astonmatthews.co.uk