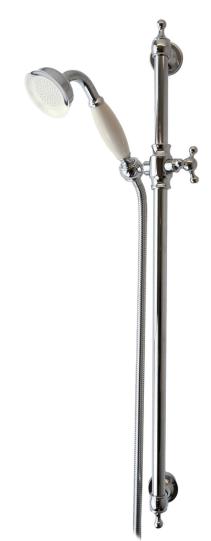

Shower rose200mm classic skirtedShower arm400mmHand showerinc slide rail, wall outlet, and metal hoseValvedual outletFinishchrome, nickel

AstonMatthews For contact information and branch addresses please visit www.astonmatthews.co.uk