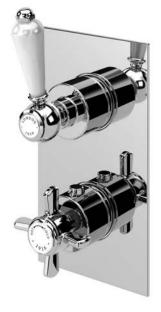

Shower rose200mm classic skirtedShower arm400mmHand showerinc slide rail, wall outlet, and metal hoseValvedual outletFinishchrome, nickel

AstonMatthews For contact information and branch addresses please visit www.astonmatthews.co.uk