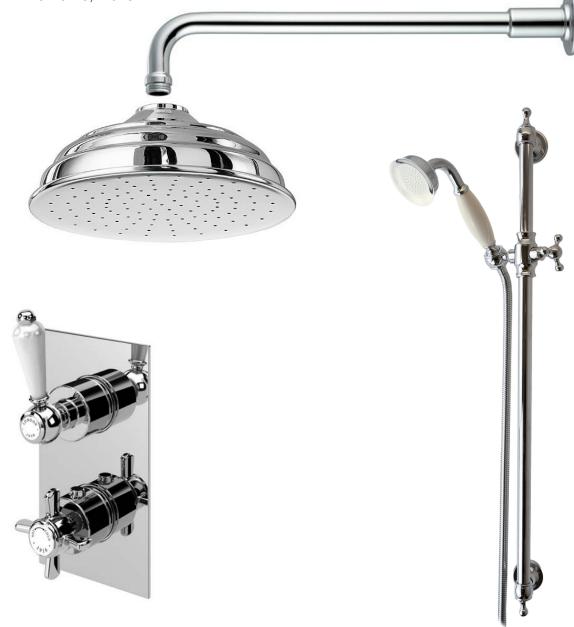

## london concealed dual outlet shower kit

### including easybox installation

The London collection draws inspiration from the Edwardian era, blending the grandeur of Victorian design with the simplicity of Art Deco. The ceramic indices and levers feature a subtle cream crackle glaze, hand-finished in Staffordshire—a region known for skilled ceramics craftsmen. Combining traditional materials like brass and ceramic with modern innovations, the collection features the EasyBox system for hassle-free installation. Crafted in lead free brass, it reflects a commitment to efficiency, design, and sustainable production.

Shower rose 200mm classic

400mm Shower arm

inc slide rail, wall outlet, and metal hose Hand shower

dual outlet Valve chrome, nickel Finish