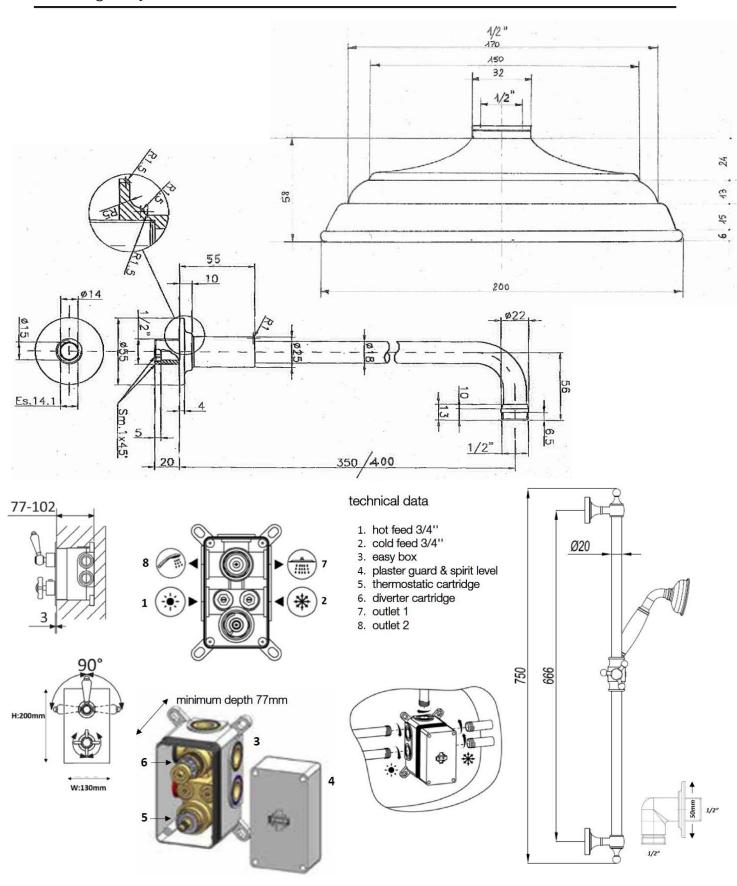

Shower rose 200mm classic

400mm Shower arm

inc slide rail, wall outlet, and metal hose Hand shower

dual outlet Valve chrome, nickel Finish