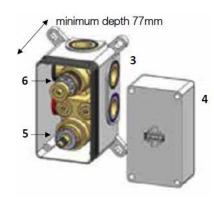

### including easybox installation

- 1. hot feed 3/4"
- 2. cold feed 3/4"
- 3. easy box
- 4. plaster guard & spirit level
- 5. thermostatic cartridge
- 6. diverter cartridge
- 7. outlet 1
- 8. outlet 2 this can be capped for single outlet