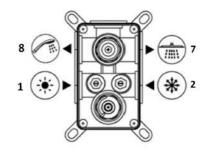

### including easybox installation

- 1. hot feed 3/4"
- 2. cold feed 3/4"
- 3. easy box
- 4. plaster guard & spirit level
- 5. thermostatic cartridge
- 6. diverter cartridge
- 7. outlet 1
- 8. outlet 2 this can be capped for single outlet