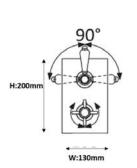

Shower rose 200mm classic skirted

400mm Shower arm Valve single outlet chrome, nickel Finish