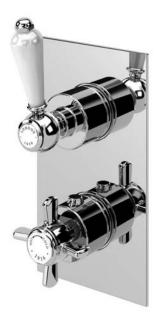

### including easybox installation

- 1. hot feed 3/4"
- 2. cold feed 3/4"
- 3. easy box
- 4. plaster guard & spirit level
- 5. thermostatic cartridge
- 6. diverter cartridge
- 7. outlet 1
- 8. outlet 2 this can be capped for single outlet