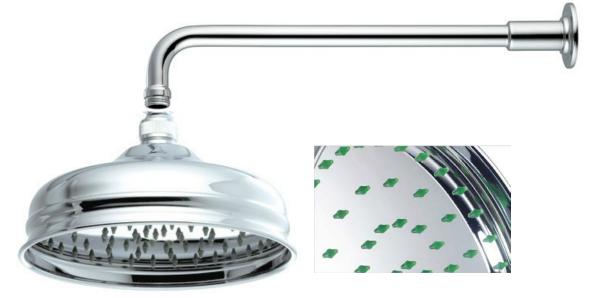

Shower rose 200mm classic skirted

400mm Shower arm Valve single outlet chrome, nickel Finish