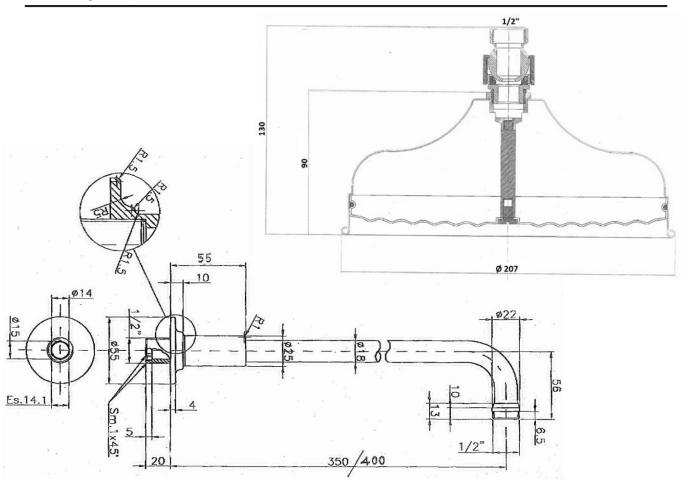

Shower rose 200mm classic skirted

400mm Shower arm Valve single outlet chrome, nickel Finish