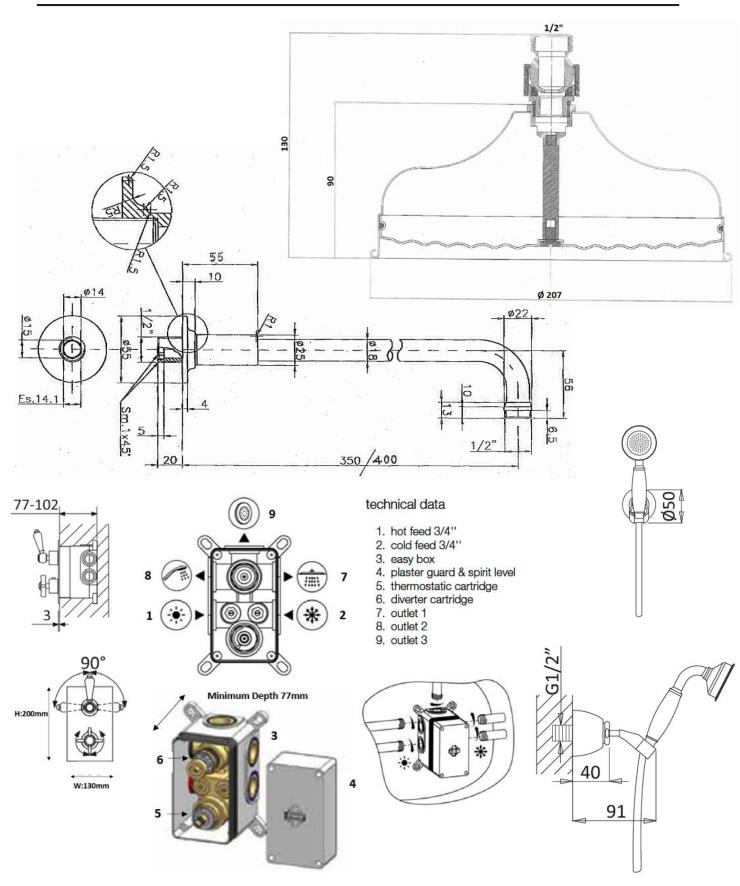

## london concealed triple outlet shower kit

including easybox installation

AstonMatthews For contact information and branch addresses please visit www.astonmatthews.co.uk

(Ø20.5) G1/2

including easybox installation