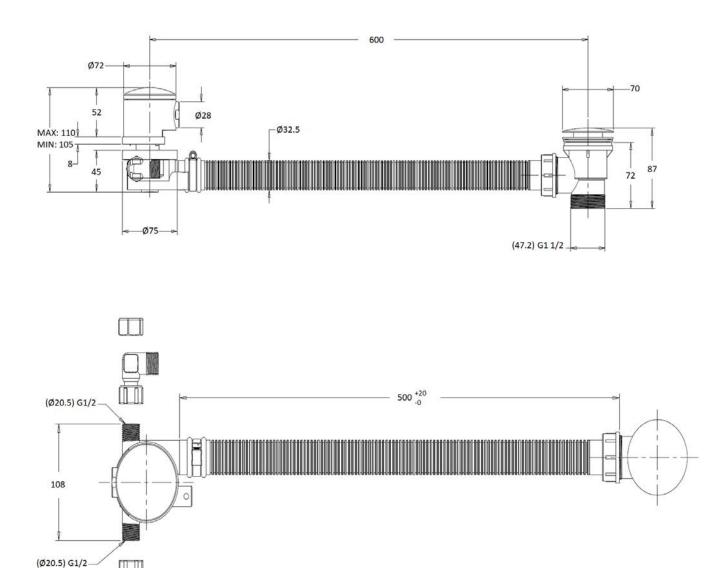

## london concealed triple outlet shower kit

including easybox installation

AstonMatthews For contact information and branch addresses please visit www.astonmatthews.co.uk

(Ø20.5) G1/2

including easybox installation