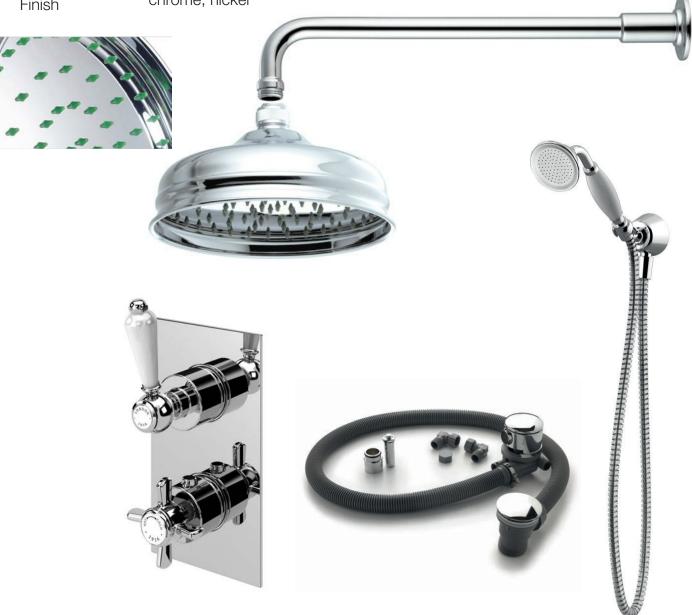

Shower rose200mm classic skirtedShower arm400mmHand showerinc wall outlet and metal hoseValvetriple outletWasteexfil with klik wasteFinishchrome, nickel

AstonMatthews For contact information and branch addresses please visit www.astonmatthews.co.uk