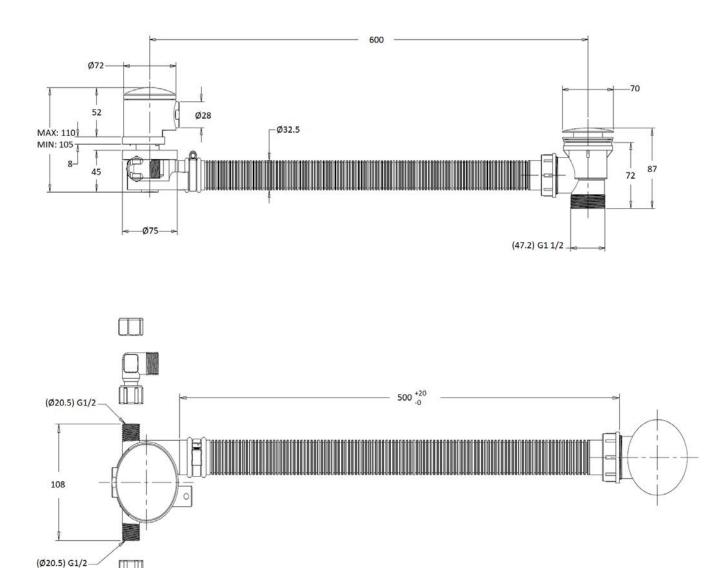

| Shower rose | 200mm classic skirted                       |
|-------------|---------------------------------------------|
| Shower arm  | 400mm                                       |
| Hand shower | inc wall outlet, slide rail, and metal hose |
| Valve       | triple outlet                               |
| Waste       | exfil with klik waste                       |
| Finish      | chrome, nickel                              |