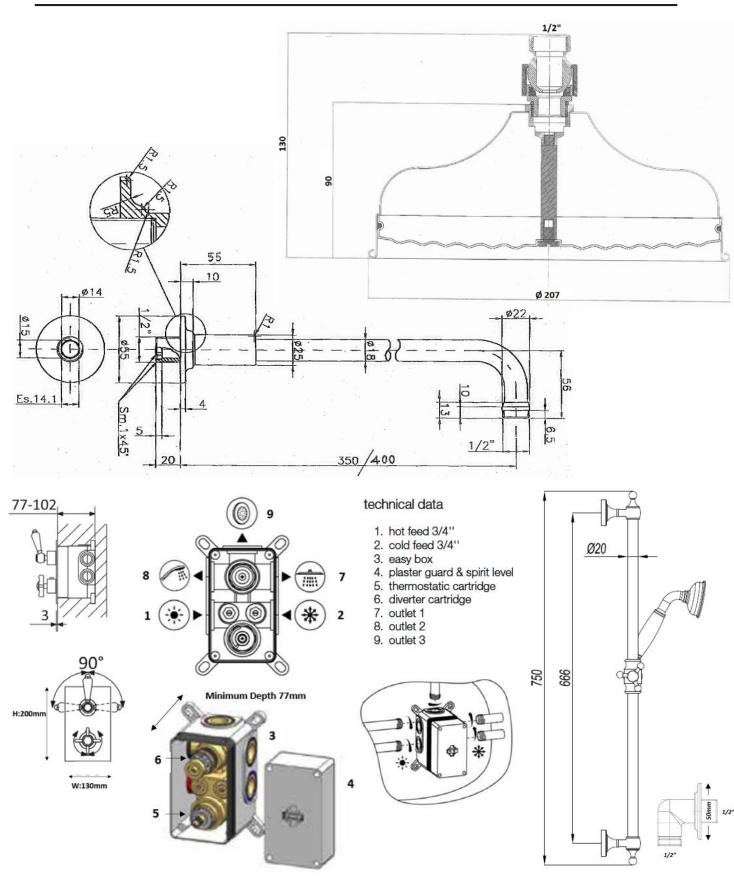

## london concealed triple outlet shower kit

including easybox installation

The London collection draws inspiration from the Edwardian era, blending the grandeur of Victorian design with the simplicity of Art Deco. The ceramic indices and levers feature a subtle cream crackle glaze, hand-finished in Staffordshire—a region known for skilled ceramics craftsmen. Combining traditional materials like brass and ceramic with modern innovations, the collection features the EasyBox system for hassle-free installation. Crafted in lead free brass, it reflects a commitment to efficiency, design, and sustainable production.

| Shower rose | 200mm classic skirted                       |
|-------------|---------------------------------------------|
| Shower arm  | 400mm                                       |
| Hand shower | inc wall outlet, slide rail, and metal hose |
| Valve       | triple outlet                               |
| Waste       | exfil with klik waste                       |
| Finish      | chrome, nickel                              |