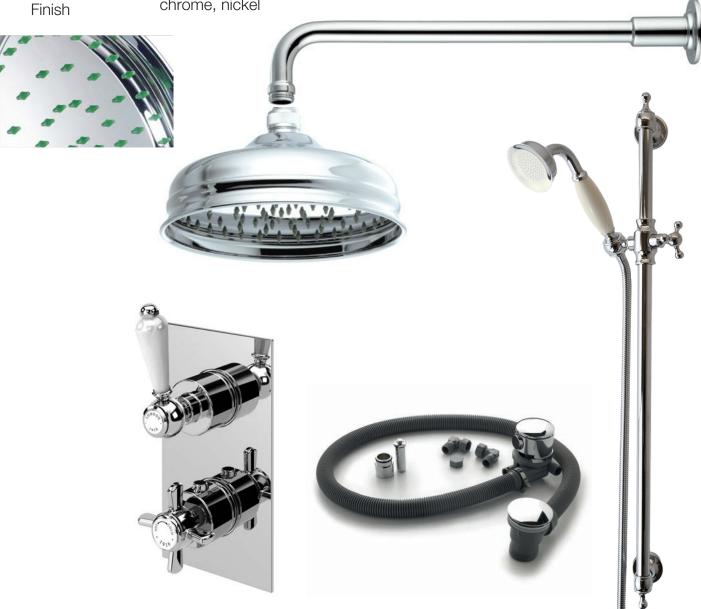

## london concealed triple outlet shower kit

including easybox installation

The London collection draws inspiration from the Edwardian era, blending the grandeur of Victorian design with the simplicity of Art Deco. The ceramic indices and levers feature a subtle cream crackle glaze, hand-finished in Staffordshire—a region known for skilled ceramics craftsmen. Combining traditional materials like brass and ceramic with modern innovations, the collection features the EasyBox system for hassle-free installation. Crafted in lead free brass, it reflects a commitment to efficiency, design, and sustainable production.

| Shower rose | 200mm classic skirted                       |
|-------------|---------------------------------------------|
| Shower arm  | 400mm                                       |
| Hand shower | inc wall outlet, slide rail, and metal hose |
| Valve       | triple outlet                               |
| Waste       | exfil with klik waste                       |
| Finish      | chrome, nickel                              |