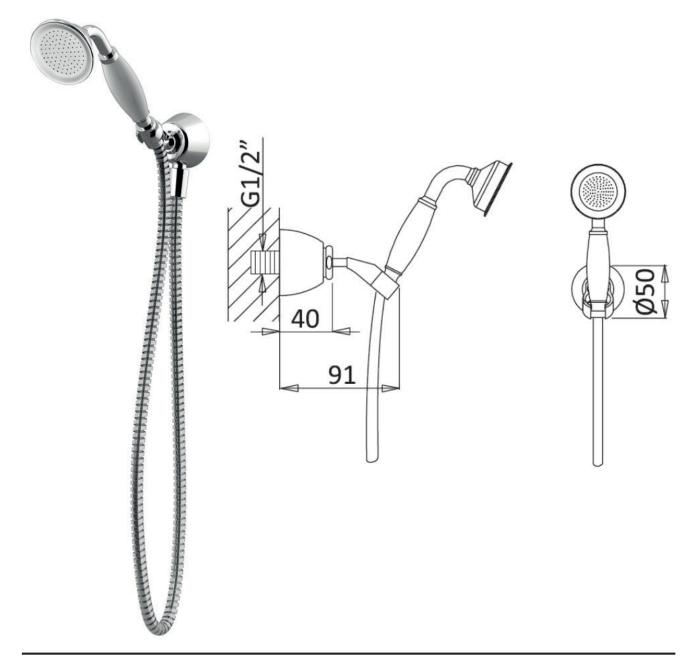

## london handshower kit

The London collection draws inspiration from the Edwardian era, blending the grandeur of Victorian design with the simplicity of Art Deco. The ceramic indices and levers feature a subtle cream crackle glaze, hand-finished in Staffordshire—a region known for skilled ceramics craftsmen. Combining traditional materials like brass and ceramic with modern innovations, the collection features the EasyBox system for hassle-free installation. Crafted in lead free brass, it reflects a commitment to efficiency, design, and sustainable production.

| Material      | solid brass    |
|---------------|----------------|
| Finish        | chrome, nickel |
| Min. pressure | 0.5 bar        |

AstonMatthews For contact information and branch addresses please visit www.astonmatthews.co.uk