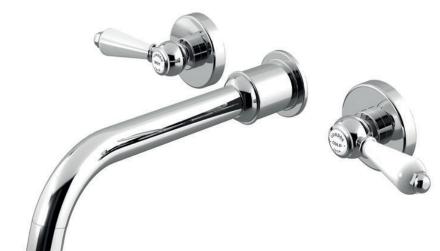

## london lever 3 hole wall mounted basin mixer

175mm spout inc Easybox installation

The London collection draws inspiration from the Edwardian era, blending the grandeur of Victorian design with the simplicity of Art Deco. The ceramic indices and levers feature a subtle cream crackle glaze, hand-finished in Staffordshire—a region known for skilled ceramics craftsmen. Combining traditional materials like brass and ceramic with modern innovations, the collection features the EasyBox system for hassle-free installation. Crafted in lead free brass, it reflects a commitment to efficiency, design, and sustainable production.