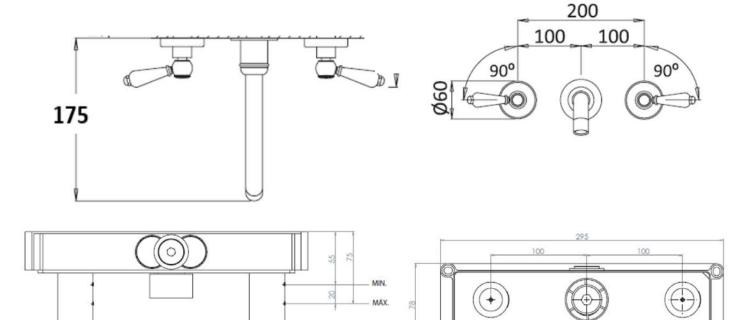

## london lever 3 hole wall mounted basin mixer

175mm spout inc Easybox installation

The London collection draws inspiration from the Edwardian era, blending the grandeur of Victorian design with the simplicity of Art Deco. The ceramic indices and levers feature a subtle cream crackle glaze, hand-finished in Staffordshire—a region known for skilled ceramics craftsmen. Combining traditional materials like brass and ceramic with modern innovations, the collection features the EasyBox system for hassle-free installation. Crafted in lead free brass, it reflects a commitment to efficiency, design, and sustainable production.