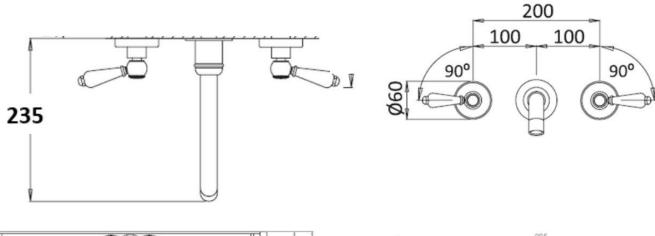

## london lever 3 hole wall mounted basin mixer

## 235mm spout inc Easybox installation

The London collection draws inspiration from the Edwardian era, blending the grandeur of Victorian design with the simplicity of Art Deco. The ceramic indices and levers feature a subtle cream crackle glaze, hand-finished in Staffordshire—a region known for skilled ceramics craftsmen. Combining traditional materials like brass and ceramic with modern innovations, the collection features the EasyBox system for hassle-free installation. Crafted in lead free brass, it reflects a commitment to efficiency, design, and sustainable production.