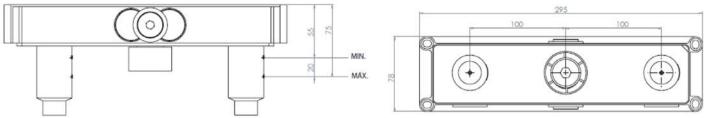

## london lever 3 hole wall mounted basin mixer

## 235mm spout inc Easybox installation

The London collection draws inspiration from the Edwardian era, blending the grandeur of Victorian design with the simplicity of Art Deco. The ceramic indices and levers feature a subtle cream crackle glaze, hand-finished in Staffordshire—a region known for skilled ceramics craftsmen. Combining traditional materials like brass and ceramic with modern innovations, the collection features the EasyBox system for hassle-free installation. Crafted in lead free brass, it reflects a commitment to efficiency, design, and sustainable production.