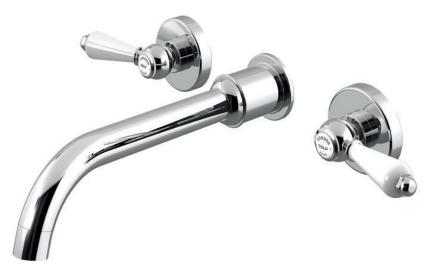

## london lever 3 hole wall mounted basin mixer

## 235mm spout inc Easybox installation

The London collection draws inspiration from the Edwardian era, blending the grandeur of Victorian design with the simplicity of Art Deco. The ceramic indices and levers feature a subtle cream crackle glaze, hand-finished in Staffordshire—a region known for skilled ceramics craftsmen. Combining traditional materials like brass and ceramic with modern innovations, the collection features the EasyBox system for hassle-free installation. Crafted in lead free brass, it reflects a commitment to efficiency, design, and sustainable production.