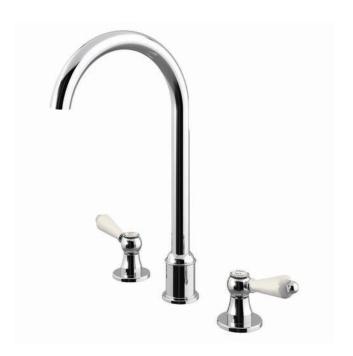

## london lever 3 hole tall basin mixer

The London collection draws inspiration from the Edwardian era, blending the grandeur of Victorian design with the simplicity of Art Deco. The ceramic indices and levers feature a subtle cream crackle glaze, hand-finished in Staffordshire—a region known for skilled ceramics craftsmen. Combining traditional materials like brass and ceramic with modern innovations, the collection features the EasyBox system for hassle-free installation. Crafted in lead free brass, it reflects a commitment to efficiency, design, and sustainable production.