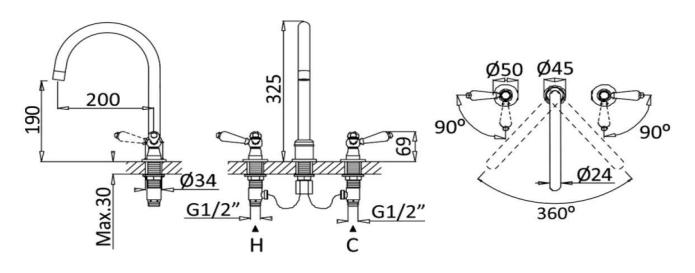

Material solid brass Finish chrome, nickel

Min. pressure 0.2 bar Waste not included