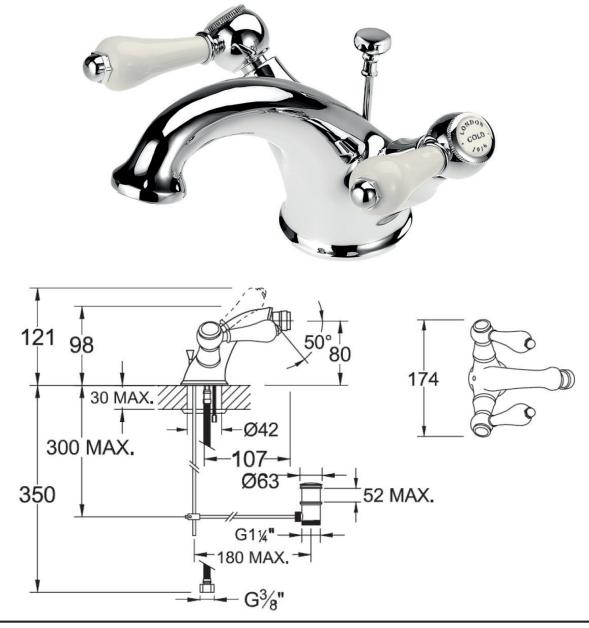

## ONDON lever basin mixer with pop-up waste

The London collection draws inspiration from the Edwardian era, blending the grandeur of Victorian design with the simplicity of Art Deco. The ceramic indices and levers feature a subtle cream crackle glaze, hand-finished in Staffordshire—a region known for skilled ceramics craftsmen. Combining traditional materials like brass and ceramic with modern innovations, the collection features the EasyBox system for hassle-free installation. Crafted in lead free brass, it reflects a commitment to efficiency, design, and sustainable production.

Material solid brass Finish chrome, nickel

Min. pressure 0.2 bar

pop-up waste included Waste