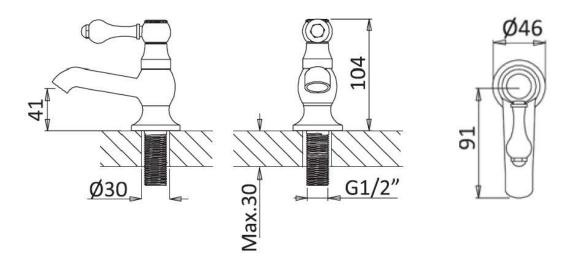

Material solid brass Finish chrome, nickel

Min. pressure 0.2 bar Waste not included