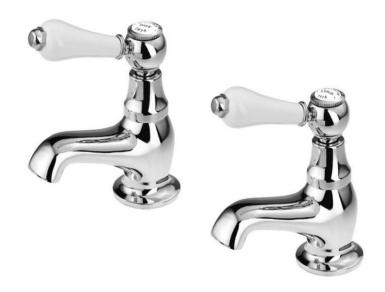

## london lever basin pillar taps

The London collection draws inspiration from the Edwardian era, blending the grandeur of Victorian design with the simplicity of Art Deco. The ceramic indices and levers feature a subtle cream crackle glaze, hand-finished in Staffordshire—a region known for skilled ceramics craftsmen. Combining traditional materials like brass and ceramic with modern innovations, the collection features the EasyBox system for hassle-free installation. Crafted in lead free brass, it reflects a commitment to efficiency, design, and sustainable production.