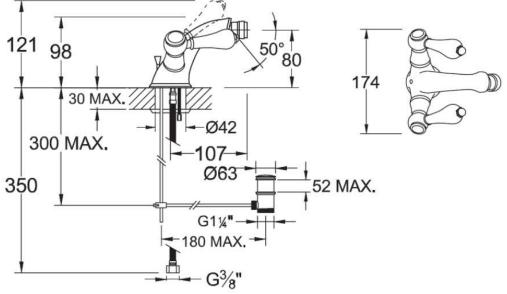

Material Finish Min. pressure Waste solid brass chrome, nickel 0.2 bar inc pop-up waste