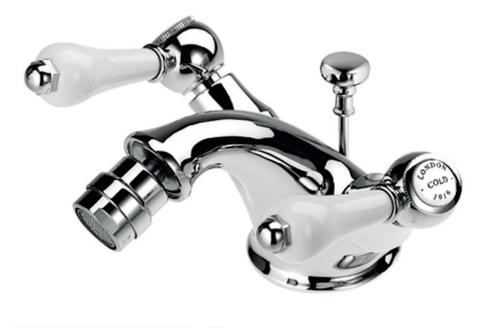

## london lever bidet mixer

The London collection draws inspiration from the Edwardian era, blending the grandeur of Victorian design with the simplicity of Art Deco. The ceramic indices and levers feature a subtle cream crackle glaze, hand-finished in Staffordshire—a region known for skilled ceramics craftsmen. Combining traditional materials like brass and ceramic with modern innovations, the collection features the EasyBox system for hassle-free installation. Crafted in lead free brass, it reflects a commitment to efficiency, design, and sustainable production.