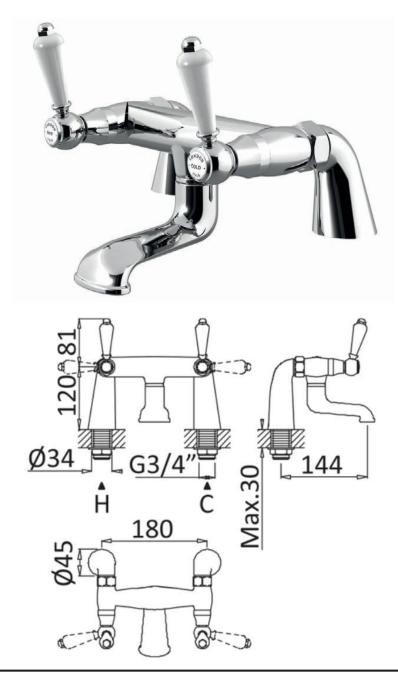

## london lever deck mounted bath filler

The London collection draws inspiration from the Edwardian era, blending the grandeur of Victorian design with the simplicity of Art Deco. The ceramic indices and levers feature a subtle cream crackle glaze, hand-finished in Staffordshire—a region known for skilled ceramics craftsmen. Combining traditional materials like brass and ceramic with modern innovations, the collection features the EasyBox system for hassle-free installation. Crafted in lead free brass, it reflects a commitment to efficiency, design, and sustainable production.

Material solid brass Finish chrome, nickel

Min. pressure 0.2 bar