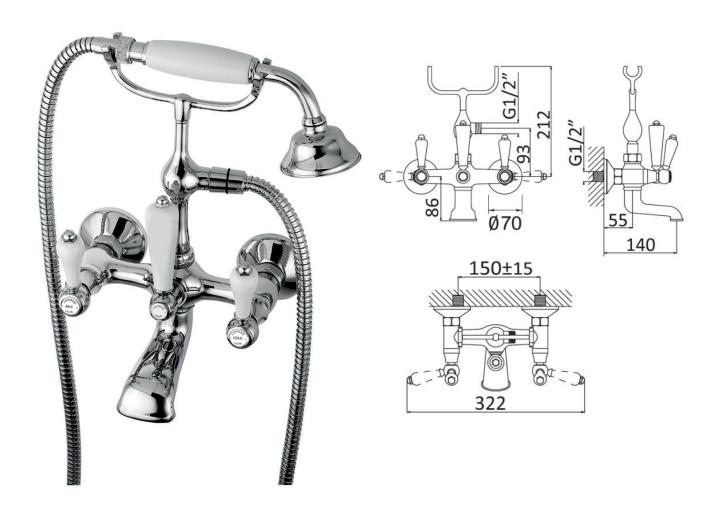

## ONDON lever wall mounted bath shower mixer

The London collection draws inspiration from the Edwardian era, blending the grandeur of Victorian design with the simplicity of Art Deco. The ceramic indices and levers feature a subtle cream crackle glaze, hand-finished in Staffordshire—a region known for skilled ceramics craftsmen. Combining traditional materials like brass and ceramic with modern innovations, the collection features the EasyBox system for hassle-free installation. Crafted in lead free brass, it reflects a commitment to efficiency, design, and sustainable production.

Material solid brass chrome, nickel Finish

0.5 bar Min. pressure