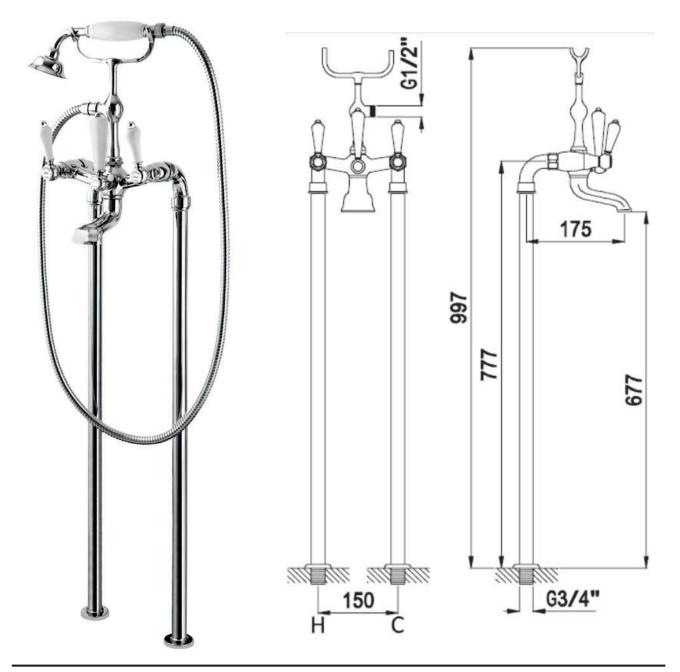

## london lever freestanding floor mounted bath

## shower mixer

The London collection draws inspiration from the Edwardian era, blending the grandeur of Victorian design with the simplicity of Art Deco. The ceramic indices and levers feature a subtle cream crackle glaze, hand-finished in Staffordshire—a region known for skilled ceramics craftsmen. Combining traditional materials like brass and ceramic with modern innovations, the collection features the EasyBox system for hassle-free installation. Crafted in lead free brass, it reflects a commitment to efficiency, design, and sustainable production.

Material solid brass chrome, nickel Finish

1 bar Min. pressure