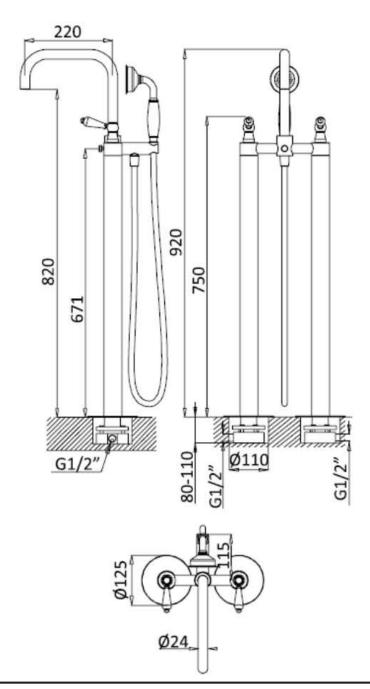

## london lever grande freestanding floor

## mounted bath shower mixer

The London collection draws inspiration from the Edwardian era, blending the grandeur of Victorian design with the simplicity of Art Deco. The ceramic indices and levers feature a subtle cream crackle glaze, hand-finished in Staffordshire—a region known for skilled ceramics craftsmen. Combining traditional materials like brass and ceramic with modern innovations, the collection features the EasyBox system for hassle-free installation. Crafted in lead free brass, it reflects a commitment to efficiency, design, and sustainable production.

Material solid brass Finish chrome, nickel

Min. pressure 1 bar