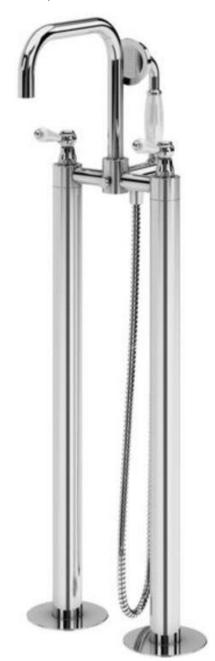

## london lever grande freestanding floor

## mounted bath shower mixer

The London collection draws inspiration from the Edwardian era, blending the grandeur of Victorian design with the simplicity of Art Deco. The ceramic indices and levers feature a subtle cream crackle glaze, hand-finished in Staffordshire—a region known for skilled ceramics craftsmen. Combining traditional materials like brass and ceramic with modern innovations, the collection features the EasyBox system for hassle-free installation. Crafted in lead free brass, it reflects a commitment to efficiency, design, and sustainable production.