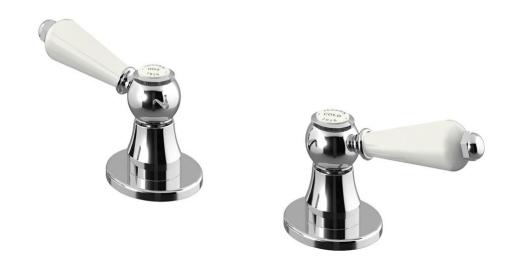

## london lever hot & cold deck valves

The London collection draws inspiration from the Edwardian era, blending the grandeur of Victorian design with the simplicity of Art Deco. The ceramic indices and levers feature a subtle cream crackle glaze, hand-finished in Staffordshire—a region known for skilled ceramics craftsmen. Combining traditional materials like brass and ceramic with modern innovations, the collection features the EasyBox system for hassle-free installation. Crafted in lead free brass, it reflects a commitment to efficiency, design, and sustainable production.