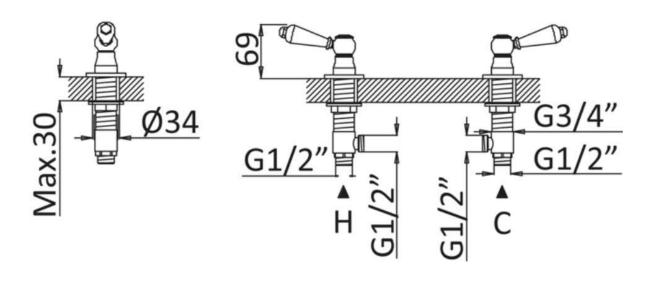

## london lever hot & cold deck valves

The London collection draws inspiration from the Edwardian era, blending the grandeur of Victorian design with the simplicity of Art Deco. The ceramic indices and levers feature a subtle cream crackle glaze, hand-finished in Staffordshire—a region known for skilled ceramics craftsmen. Combining traditional materials like brass and ceramic with modern innovations, the collection features the EasyBox system for hassle-free installation. Crafted in lead free brass, it reflects a commitment to efficiency, design, and sustainable production.

Material solid brass Finish chrome, nickel

Min. pressure 0.5 bar