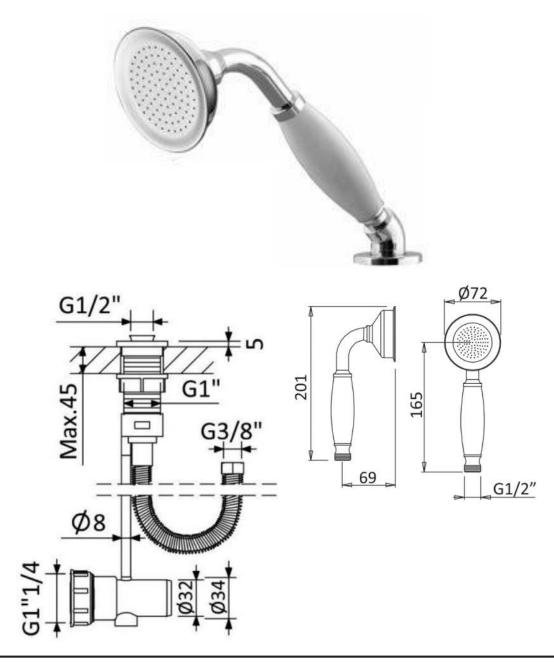

## london deck mounted pull-out handshower kit

The London collection draws inspiration from the Edwardian era, blending the grandeur of Victorian design with the simplicity of Art Deco. The ceramic indices and levers feature a subtle cream crackle glaze, hand-finished in Staffordshire—a region known for skilled ceramics craftsmen. Combining traditional materials like brass and ceramic with modern innovations, the collection features the EasyBox system for hassle-free installation. Crafted in lead free brass, it reflects a commitment to efficiency, design, and sustainable production.

Material solid brass Finish chrome, nickel

Min. pressure 0.5 bar