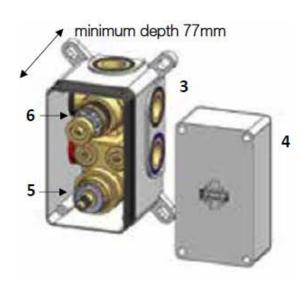

## technical data

- hot feed 3/4"
- cold feed 3/4"
- 3. easy box
- 4. plaster guard & spirit level
- 5. thermostatic cartridge
- 6. diverter cartridge
- 7. outlet 1
- 8. outlet 2 this can be capped for single outlet