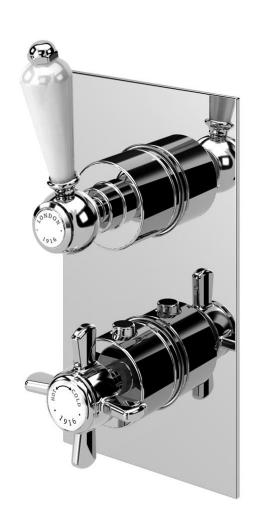

## **IODOON** concealed single outlet shower valve including easybox installation

The London collection draws inspiration from the Edwardian era, blending the grandeur of Victorian design with the simplicity of Art Deco. The ceramic indices and levers feature a subtle cream crackle glaze, hand-finished in Staffordshire—a region known for skilled ceramics craftsmen. Combining traditional materials like brass and ceramic with modern innovations, the collection features the EasyBox system for hassle-free installation. Crafted in lead free brass, it reflects a commitment to efficiency, design, and sustainable production.

## london concealed single outlet shower valve including easybox installation