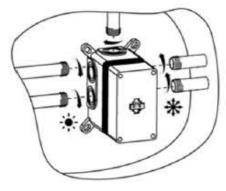

## technical data

- hot feed 3/4"
- cold feed 3/4"
- 3. easy box
- 4. plaster guard & spirit level
- 5. thermostatic cartridge
- 6. diverter cartridge
- 7. outlet 1
- 8. outlet 2 this can be capped for single outlet