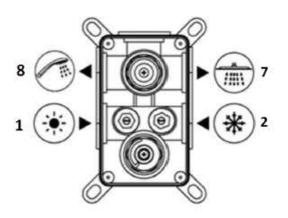

## technical data

- hot feed 3/4"
- cold feed 3/4"
- 3. easy box
- 4. plaster guard & spirit level
- 5. thermostatic cartridge
- 6. diverter cartridge
- 7. outlet 1
- 8. outlet 2 this can be capped for single outlet