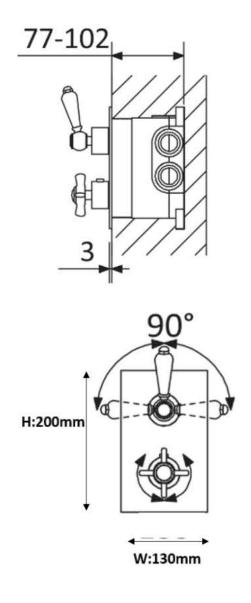

## technical data

- hot feed 3/4"
- cold feed 3/4"
- 3. easy box
- 4. plaster guard & spirit level
- 5. thermostatic cartridge
- 6. diverter cartridge
- 7. outlet 1
- 8. outlet 2 this can be capped for single outlet