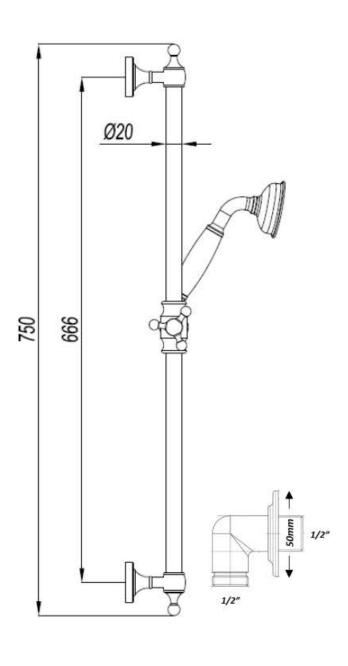

## ondon slide rail handshower kit

The London collection draws inspiration from the Edwardian era, blending the grandeur of Victorian design with the simplicity of Art Deco. The ceramic indices and levers feature a subtle cream crackle glaze, hand-finished in Staffordshire—a region known for skilled ceramics craftsmen. Combining traditional materials like brass and ceramic with modern innovations, the collection features the EasyBox system for hassle-free installation. Crafted in lead free brass, it reflects a commitment to efficiency, design, and sustainable production.

Material solid brass Finish chrome, nickel

Min. pressure 0.5 bar