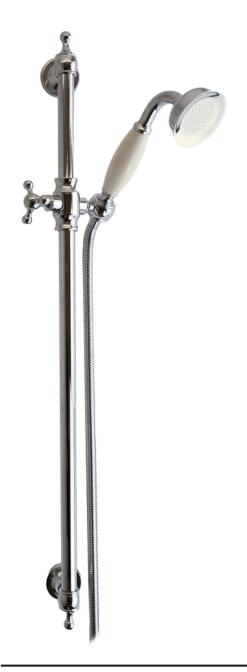

## ondon slide rail handshower kit

The London collection draws inspiration from the Edwardian era, blending the grandeur of Victorian design with the simplicity of Art Deco. The ceramic indices and levers feature a subtle cream crackle glaze, hand-finished in Staffordshire—a region known for skilled ceramics craftsmen. Combining traditional materials like brass and ceramic with modern innovations, the collection features the EasyBox system for hassle-free installation. Crafted in lead free brass, it reflects a commitment to efficiency, design, and sustainable production.