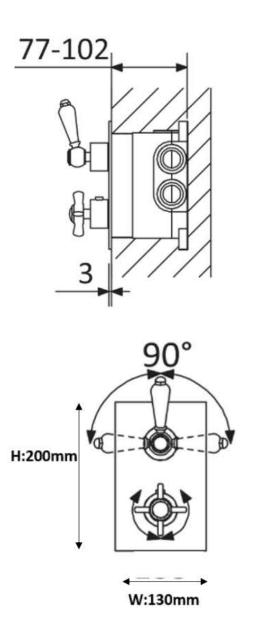

# london concealed triple outlet shower valve



## including easybox installation

The London collection draws inspiration from the Edwardian era, blending the grandeur of Victorian design with the simplicity of Art Deco. The ceramic indices and levers feature a subtle cream crackle glaze, hand-finished in Staffordshire—a region known for skilled ceramics craftsmen. Combining traditional materials like brass and ceramic with modern innovations, the collection features the EasyBox system for hassle-free installation. Crafted in lead free brass, it reflects a commitment to efficiency, design, and sustainable production.

Material solid brass chrome, nickel Finish

1 bar Min. pressure





## including easybox installation



## technical data

- 1. hot feed 3/4"
- 2. cold feed 3/4"
- 3. easy box
- 4. plaster guard & spirit level
- 5. thermostatic cartridge
- 6. diverter cartridge
- 7. outlet 1
- 8. outlet 2
- 9. outlet 3