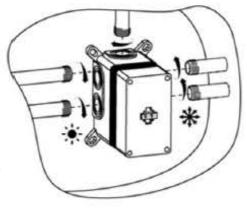

## technical data

- 1. hot feed 3/4"
- 2. cold feed 3/4"
- 3. easy box
- 4. plaster guard & spirit level
- 5. thermostatic cartridge
- 6. diverter cartridge
- 7. outlet 1
- 8. outlet 2
- 9. outlet 3