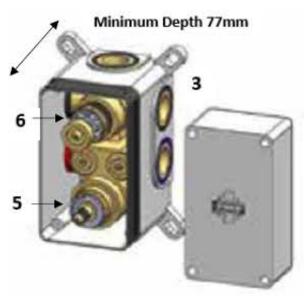

## technical data

- 1. hot feed 3/4"
- 2. cold feed 3/4"
- 3. easy box
- 4. plaster guard & spirit level
- 5. thermostatic cartridge
- 6. diverter cartridge
- 7. outlet 1
- 8. outlet 2
- 9. outlet 3