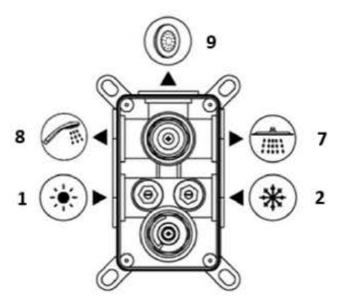

## technical data

- 1. hot feed 3/4"
- 2. cold feed 3/4"
- 3. easy box
- 4. plaster guard & spirit level
- 5. thermostatic cartridge
- 6. diverter cartridge
- 7. outlet 1
- 8. outlet 2
- 9. outlet 3