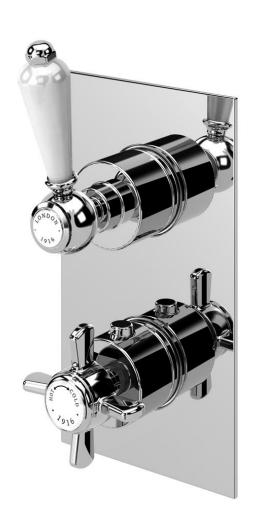

# london concealed triple outlet shower valve

## including easybox installation

The London collection draws inspiration from the Edwardian era, blending the grandeur of Victorian design with the simplicity of Art Deco. The ceramic indices and levers feature a subtle cream crackle glaze, hand-finished in Staffordshire—a region known for skilled ceramics craftsmen. Combining traditional materials like brass and ceramic with modern innovations, the collection features the EasyBox system for hassle-free installation. Crafted in lead free brass, it reflects a commitment to efficiency, design, and sustainable production.