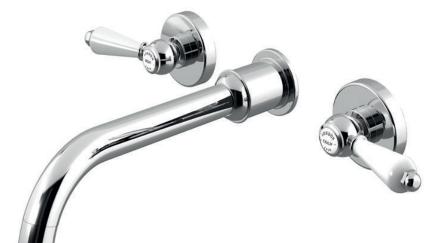

## london lever 3 hole wall mounted basin mixer

175mm spout inc Easybox installation

The London collection draws inspiration from the Edwardian era, blending the grandeur of Victorian design with the simplicity of Art Deco. The ceramic indices and levers feature a subtle cream crackle glaze, hand-finished in Staffordshire—a region known for skilled ceramics craftsmen. Combining traditional materials like brass and ceramic with modern innovations, the collection features the EasyBox system for hassle-free installation. Crafted in lead free brass, it reflects a commitment to efficiency, design, and sustainable production.