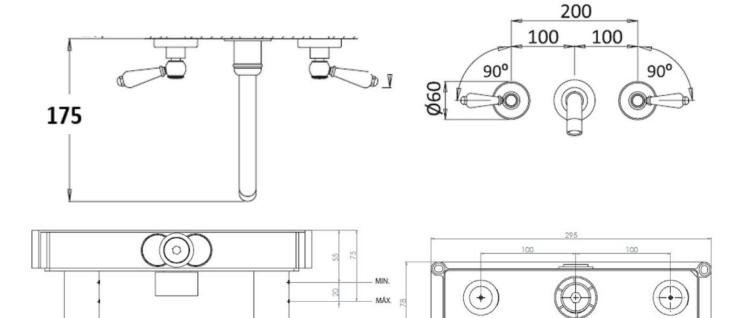

## london lever 3 hole wall mounted basin mixer

175mm spout inc Easybox installation

The London collection draws inspiration from the Edwardian era, blending the grandeur of Victorian design with the simplicity of Art Deco. The ceramic indices and levers feature a subtle cream crackle glaze, hand-finished in Staffordshire—a region known for skilled ceramics craftsmen. Combining traditional materials like brass and ceramic with modern innovations, the collection features the EasyBox system for hassle-free installation. Crafted in lead free brass, it reflects a commitment to efficiency, design, and sustainable production.