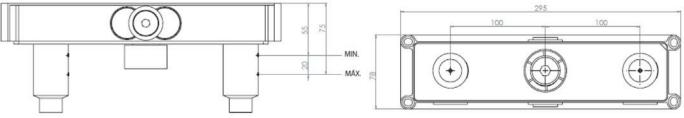

## london xhead 3 hole wall mounted basin mixer

235mm spout including Easybox installation

The London collection draws inspiration from the Edwardian era, blending the grandeur of Victorian design with the simplicity of Art Deco. The ceramic indices and levers feature a subtle cream crackle glaze, hand-finished in Staffordshire—a region known for skilled ceramics craftsmen. Combining traditional materials like brass and ceramic with modern innovations, the collection features the EasyBox system for hassle-free installation. Crafted in lead free brass, it reflects a commitment to efficiency, design, and sustainable production.

Material Finish Min. pressure Waste solid brass chrome, nickel 0.2 bar not included

AstonMatthews For contact information and branch addresses please visit www.astonmatthews.co.uk specifications / dimensions subject to manufacturing tolerances