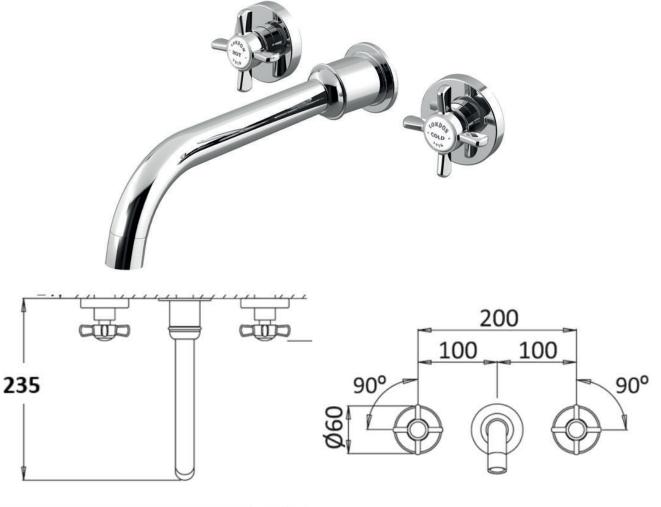

## london xhead 3 hole wall mounted basin mixer

235mm spout including Easybox installation

The London collection draws inspiration from the Edwardian era, blending the grandeur of Victorian design with the simplicity of Art Deco. The ceramic indices and levers feature a subtle cream crackle glaze, hand-finished in Staffordshire—a region known for skilled ceramics craftsmen. Combining traditional materials like brass and ceramic with modern innovations, the collection features the EasyBox system for hassle-free installation. Crafted in lead free brass, it reflects a commitment to efficiency, design, and sustainable production.

Material Finish Min. pressure Waste solid brass chrome, nickel 0.2 bar not included

AstonMatthews For contact information and branch addresses please visit www.astonmatthews.co.uk specifications / dimensions subject to manufacturing tolerances