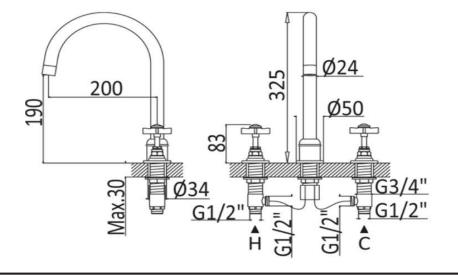

## london xhead 3 hole tall basin mixer

The London collection draws inspiration from the Edwardian era, blending the grandeur of Victorian design with the simplicity of Art Deco. The ceramic indices and levers feature a subtle cream crackle glaze, hand-finished in Staffordshire—a region known for skilled ceramics craftsmen. Combining traditional materials like brass and ceramic with modern innovations, the collection features the EasyBox system for hassle-free installation. Crafted in lead free brass, it reflects a commitment to efficiency, design, and sustainable production.

Material solid brass Finish chrome, nickel

Min. pressure 0.2 bar Waste not included