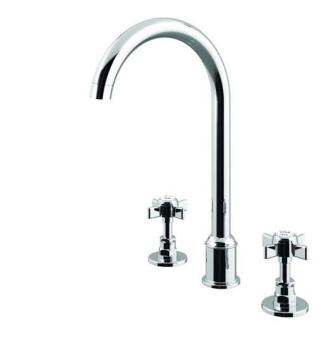

## london xhead 3 hole tall basin mixer

The London collection draws inspiration from the Edwardian era, blending the grandeur of Victorian design with the simplicity of Art Deco. The ceramic indices and levers feature a subtle cream crackle glaze, hand-finished in Staffordshire—a region known for skilled ceramics craftsmen. Combining traditional materials like brass and ceramic with modern innovations, the collection features the EasyBox system for hassle-free installation. Crafted in lead free brass, it reflects a commitment to efficiency, design, and sustainable production.