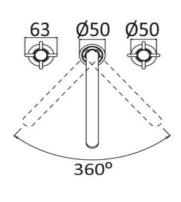

## london xhead 3 hole tall basin mixer

The London collection draws inspiration from the Edwardian era, blending the grandeur of Victorian design with the simplicity of Art Deco. The ceramic indices and levers feature a subtle cream crackle glaze, hand-finished in Staffordshire—a region known for skilled ceramics craftsmen. Combining traditional materials like brass and ceramic with modern innovations, the collection features the EasyBox system for hassle-free installation. Crafted in lead free brass, it reflects a commitment to efficiency, design, and sustainable production.