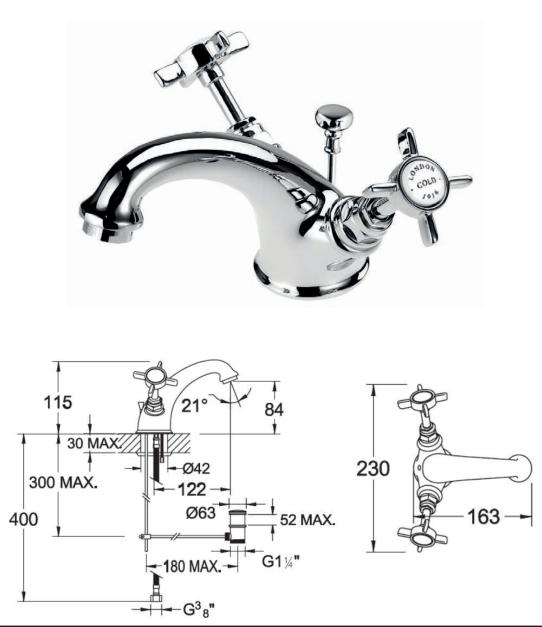

## london xhead basin mixer with pop-up waste

The London collection draws inspiration from the Edwardian era, blending the grandeur of Victorian design with the simplicity of Art Deco. The ceramic indices and levers feature a subtle cream crackle glaze, hand-finished in Staffordshire—a region known for skilled ceramics craftsmen. Combining traditional materials like brass and ceramic with modern innovations, the collection features the EasyBox system for hassle-free installation. Crafted in lead free brass, it reflects a commitment to efficiency, design, and sustainable production.

Material Finish Min. pressure Waste solid brass chrome, nickel 0.2 bar pop-up waste included

AstonMatthews For contact information and branch addresses please visit www.astonmatthews.co.uk specifications / dimensions subject to manufacturing tolerances