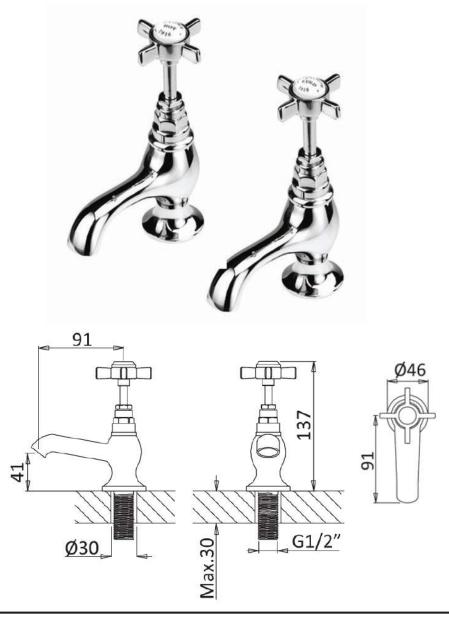

## london xhead basin pillar taps

The London collection draws inspiration from the Edwardian era, blending the grandeur of Victorian design with the simplicity of Art Deco. The ceramic indices and levers feature a subtle cream crackle glaze, hand-finished in Staffordshire—a region known for skilled ceramics craftsmen. Combining traditional materials like brass and ceramic with modern innovations, the collection features the EasyBox system for hassle-free installation. Crafted in lead free brass, it reflects a commitment to efficiency, design, and sustainable production.

Material solid brass Finish chrome, nickel

Min. pressure 0.2 bar Waste not included