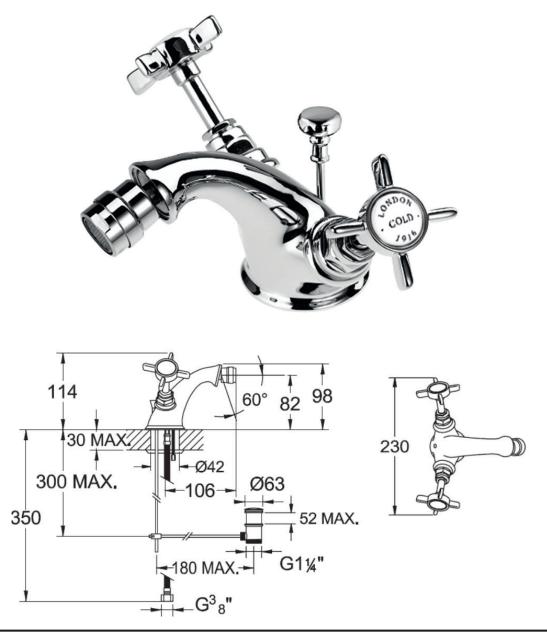

## london xhead bidet mixer

The London collection draws inspiration from the Edwardian era, blending the grandeur of Victorian design with the simplicity of Art Deco. The ceramic indices and levers feature a subtle cream crackle glaze, hand-finished in Staffordshire—a region known for skilled ceramics craftsmen. Combining traditional materials like brass and ceramic with modern innovations, the collection features the EasyBox system for hassle-free installation. Crafted in lead free brass, it reflects a commitment to efficiency, design, and sustainable production.

Material solid brass Finish chrome, nickel

Min. pressure 0.2 bar

Waste inc pop-up waste