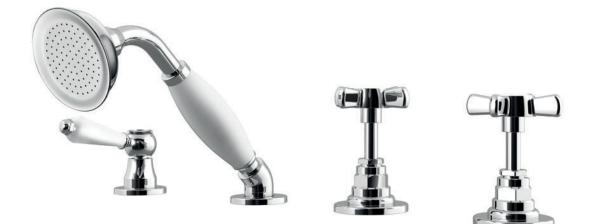

## london xhead 4 hole deck mounted bath shower

mixer

The London collection draws inspiration from the Edwardian era, blending the grandeur of Victorian design with the simplicity of Art Deco. The ceramic indices and levers feature a subtle cream crackle glaze, hand-finished in Staffordshire—a region known for skilled ceramics craftsmen. Combining traditional materials like brass and ceramic with modern innovations, the collection features the EasyBox system for hassle-free installation. Crafted in lead free brass, it reflects a commitment to efficiency, design, and sustainable production.