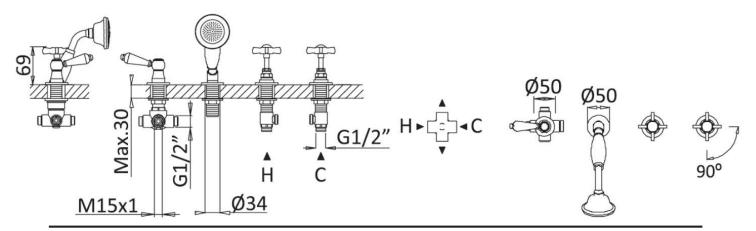

| Material      | solid brass      |
|---------------|------------------|
| Finish        | chrome, nickel   |
| Min. pressure | 1 bar            |
| •             | *add spout/exfil |

AstonMatthews For contact information and branch addresses please visit www.astonmatthews.co.uk specifications / dimensions subject to manufacturing tolerances